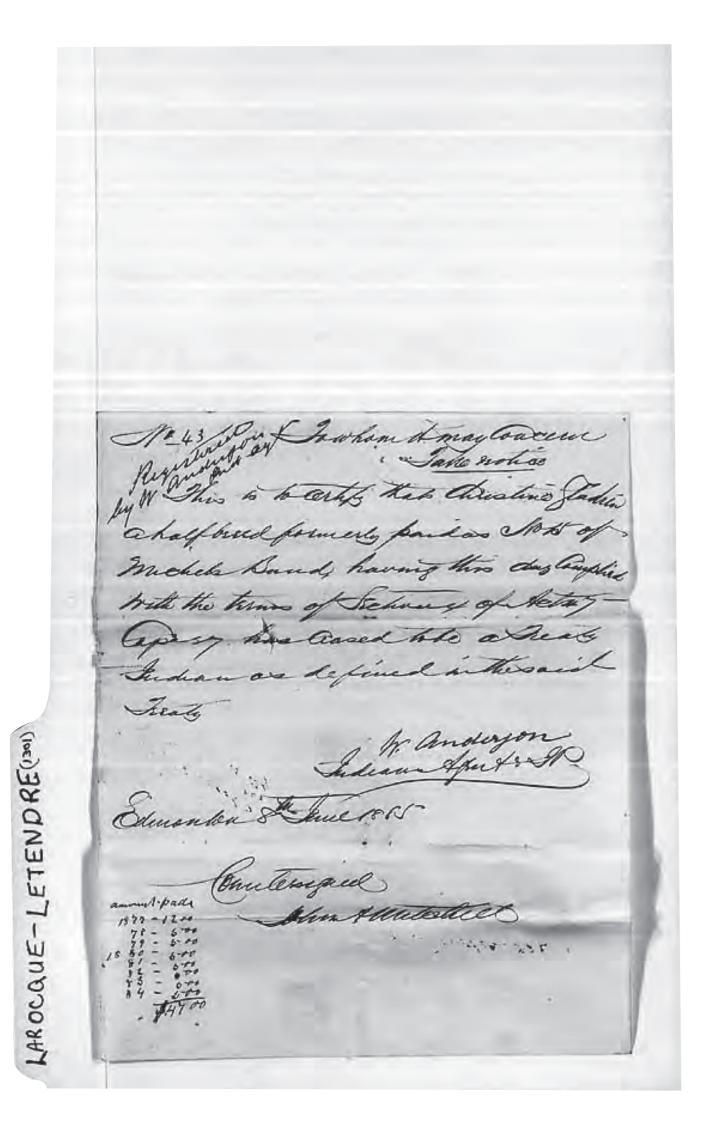

I.

FIGURE 8: Paper trail for Baptiste Sylveter's scrip Source: Frank Tough and Leah Dorion Report - 1993

Department of the Interior, Cain 340796 HALF-BREED CLAIMS COMMISSION. Dele a la brosse 22° Sept 1905. in me by an Order of the Governor General in Council dated 20th July. t it has been proved to my satisfaction that Rosalie I HEREBY CENTIFY Rubichorf wife of Julien aubichow , a Half-Breed, is entitled under the terms of the said Order to Scrip, to the amount of TWO HUNDRED AND FORTY (240) ACRES, such Scrip to be redeemable by the above named person in Dominion Lands open for ordinary Homestead entry.: Sorip Not 8613 .... Acres 160 Sortp Ng Aget 1. malen