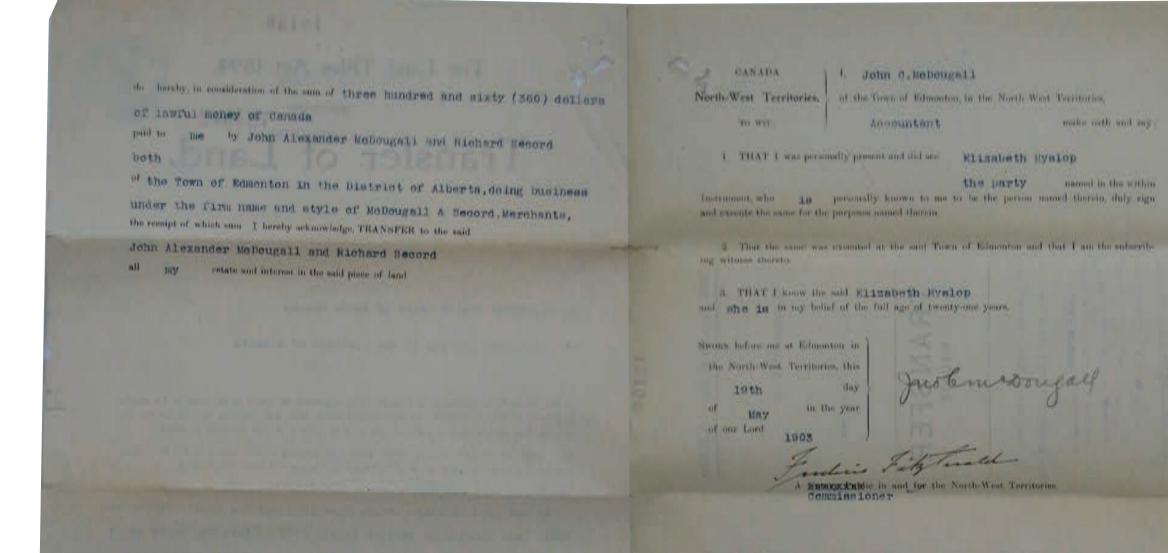

| John In where      | Man                                    | Hereift & Recommend     |
|       | Treatland Cale and the                | noting) 1361   | de.       | Aperta Bringer                                                   | Rusia Leport       | Marie Serpurna                         | And That Recommended    |
|       | Auxiliaride ( 42 10                   | el 1.1.81      | T. M.     | Maria Mois                                                       | Bourfer Leperte    | Madelen Bowhen                         | Brong Thes Beer many to |
|       | Ridland, to the                       | 1. 1.113       | 112       | - Inte                                                           |                    |                                        | trong These Promoters   |











CANADA. I.











12168

JUN B JUL REGEIVER

The Land Titles Act, 1894.







in to be issued in satisfaction of the claim of ...... ducia Janvie until the matter of the alleged changes in requests respoeting the delivery thereor has been investigated. Reference 1527119 on 1457443.

#### RECEIVED

PAT. B'CH.

FEB 12 1908

301



Department of the Interior, Reterry 6 MARCole

## angunalan Ticke 15'7 4194. E.T. PAT. B'CH. RECEIVED. 23rd. February, 1909.

#### Momorandum :- Mr. M. O. Cots ,

#### With regard to the

half-breed claims of Raphael Lemaigre, Lucia Janvier, Sophie Lemaigre and Isabel Montgrand, it has been decided in view of the fact that there is conflict in the orders that have been given by these claimants for the delivery of their scrip that such scrip should be s