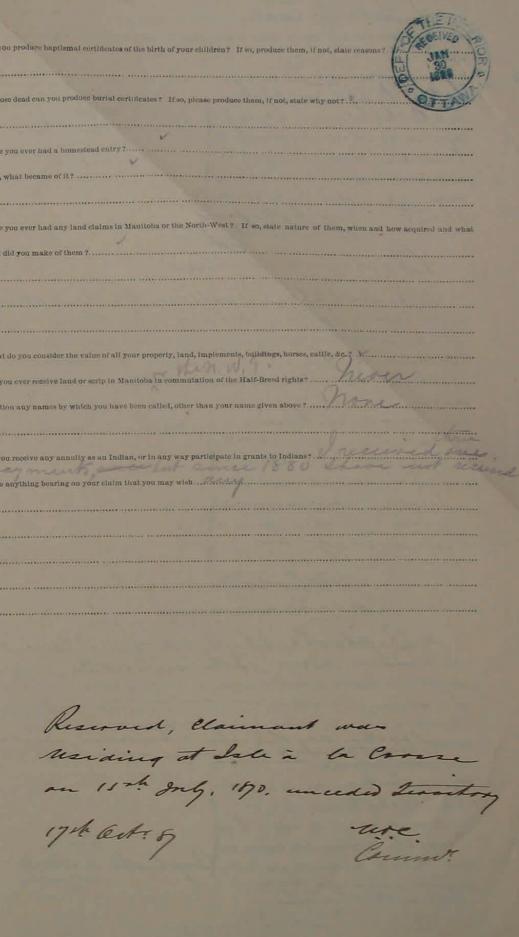

N. 1. 30 1.0 Question 12. Did the father or mother receive scrip ? If so, when and where ? Answer. No -Question 13. Was, or is, the said person married ? If so, when and where and to whom ? Auswer to Julien antichon 20 grs ago He gos ocnip at freen hall Question 14. Has claimant any children now living ? If so, give names and places and dates of birth as far as your king dedge goes. Answer. Six -Lucia, marie to belester Mckay marie Christine - born here - about 18 ger ago (William alpred ~ i 12 .. Prospine - - - 10 -. - - 2 -Hemi Charles - - 7-And further deponent sayeth not.

| Question 1. | What relationsh | úp, if an | y, do you be | ar to th | e person | making th | us chim ? |
|-------------|-----------------|-----------|--------------|----------|----------|-----------|-----------|
| Answer.     | no-             |           |              |          |          |           |           |
| Question 2. | Where was said  | person ?  | orn ?        |          |          |           |           |
| Answer.     | Leve            | at        | Isle         | a        | 4        | Can       | se        |
| Question 3. | When ?          |           |              |          |          |           |           |
| Answer.     | 350             | 2         | uto          |          |          |           |           |

Question 13. Did your father or mother receive scrip? If so, when and where 2 Auswer. ho-Question 14. Are you married ? If so, when and where and to whom ? Answer, Co. Julian Carla Chown 200 Wood 7 Question 15. State how many children you have now living in this district, giving the dates and places of their births. Answer. Six -ISSUED Jucia wife of belestin molay 21 900 and ISSUED marie brustine born here - 18 900 the face ISSUED (william alfred - 12 - 7 age ISSUED, Prospere - 10 u 10 - u ISEVER Hemi ISEVER Hemi And for the deponent say other and of Rephare Sources inter inter ISSUEI SWORN before up at dele a la Mosalle anti-

| Answer.                          | always lived here                                                                                           |
|----------------------------------|-------------------------------------------------------------------------------------------------------------|
|                                  |                                                                                                             |
|                                  |                                                                                                             |
| Question 5.                      | What is the name of the father ?                                                                            |
| Answer.                          | Francois manice                                                                                             |
| Question 6.                      | . Is he a Whiteman, a Halfbreed or an Indian ?                                                              |
| Answer.                          | Haczbreek                                                                                                   |
| Question 7.                      | . What is the name of the mother ?                                                                          |
| Answer.                          | angele Lati berté                                                                                           |
| Question 8.                      | Is she a Whitewoman, a Halfbreed or an Indian ?                                                             |
| Answer,                          | Idalp break                                                                                                 |
| Question 9,<br>an Indian Band    | Was, or is, the person on whose behalf this claim is made a member of $q$                                   |
| Answer.                          | 922                                                                                                         |
| Question 10<br>breed rights ?    | b. Did the said person over receive land or scrip in extinguishment of Half-<br>II so, when and where ?     |
| Answer.                          | nu                                                                                                          |
| Question 11<br>behalf of said pe | . Was an application for such land or scrip over previously made by or on<br>uson ? If so, when and where ? |
| Answer.                          | Phy                                                                                                         |

Question 4. Where does said person reside and for how long ?

Question 4. Where were you born ? Answer. here at Isle a la Crosse Question 5. When were you born? Answer. 35 grs - ago Question 6. What is your father's name? Answer. Francus maurice Question 7. Is he a Whiteman, a Halfbreed or an Indian 7 Answer. 14 acg breed Question 8. What was the name of your mother before her marriage? Answer angele Lati bert. Question 9. Is she a Whitewoman, a Halfbreed or an Indian'9 Answer. It way bread Question 10. Have you over received land or scrip in extinguishment of your Halfbreed rights ? no -Answer: Question 11. Did you ever apply for land or scrip before to-day? If so, when and where? mo-Answer: Question 12. Are you now or have you ever been a member of any Indian Band, or in receipt of Indian Treaty Money, or did you ever receive commutation of same? Answer. no.