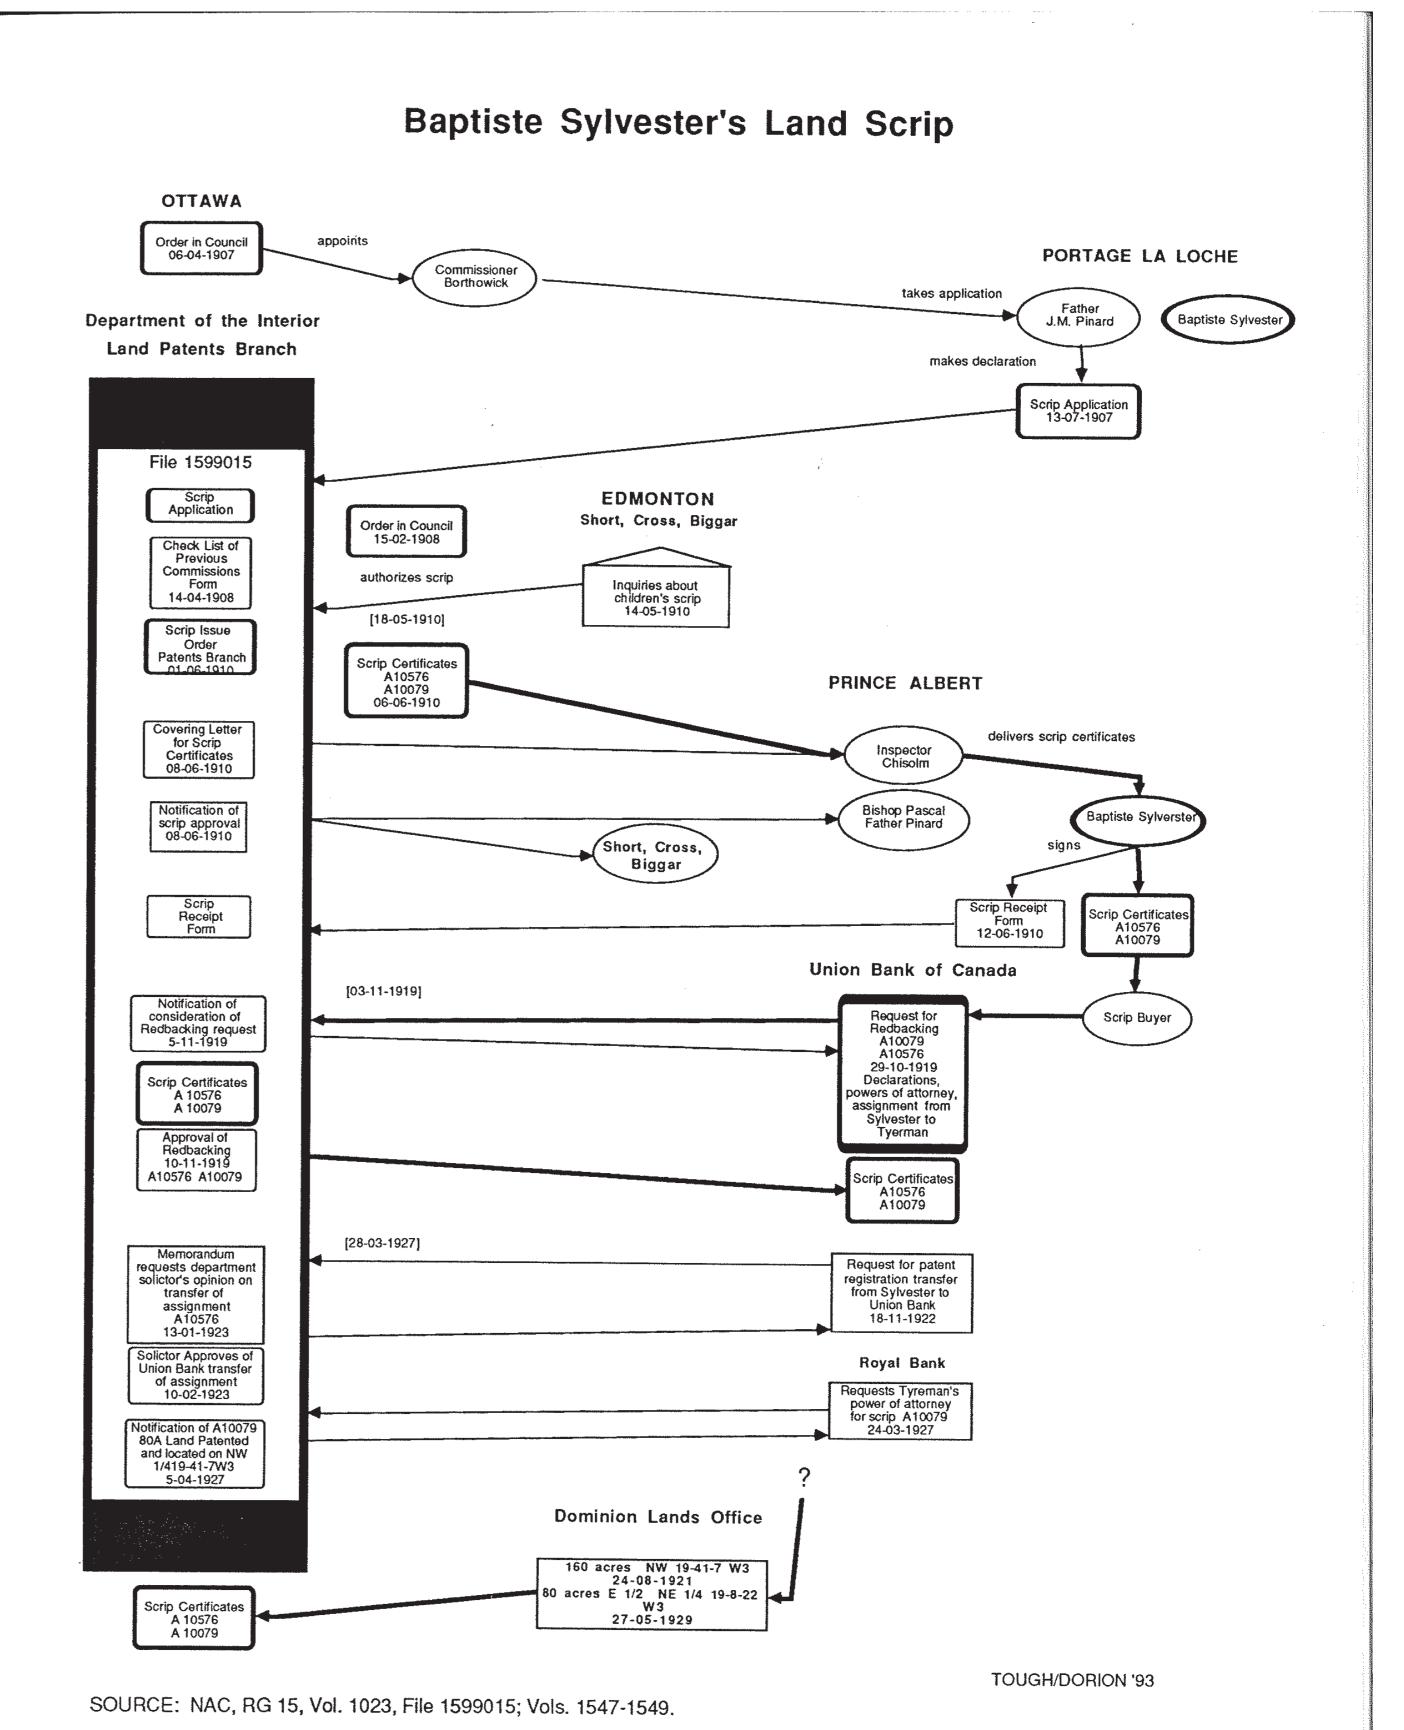

# **CREDIT AND CITATION**

A small selection of the approximately 13,000 Northwest scrip applications are displayed here on the glass panels. The work was curated and designed by artist, Tiffany Shaw-Collinge, with instrumental guidance from Frank Tough, principal investigator, of the MAP Lab with assistance by Sandy Hoye. In addition to the flow chart above illustrating the general scrip coupon process for Métis people, Sylvester Baptiste diagram to the right shows an example of an individual's paper trail in the application process. The documents supporting this diagram can be found in Group B / Panel #8.

# **INDIVIDUAL SCRIP - SYLVESTER BAPTISTE MODEL - 1908 TO 1929**

Sylvester Baptiste diagram is an example of an individual's paper trail in the scrip application process. The documents supporting this diagram can be found in Group B / Panel #8.

I.

FIGURE 8: Paper trail for Baptiste Sylveter's scrip Source: Frank Tough and Leah Dorion Report - 1993

Department of the Interior, Cain 340796 HALF-BREED CLAIMS COMMISSION. Dele a la brosse 22° Sept 1905. in me by an Order of the Governor General in Council dated 20th July. t it has been proved to my satisfaction that Rosalie I HEREBY CENTIFY Rubichorf wife of Julien aubichow , a Half-Breed, is entitled under the terms of the said Order to Scrip, to the amount of TWO HUNDRED AND FORTY (240) ACRES, such Scrip to be redeemable by the above named person in Dominion Lands open for ordinary Homestead entry.: Sorip Not 8613 .... Acres 160 Sortp Ng Aget 1. malen