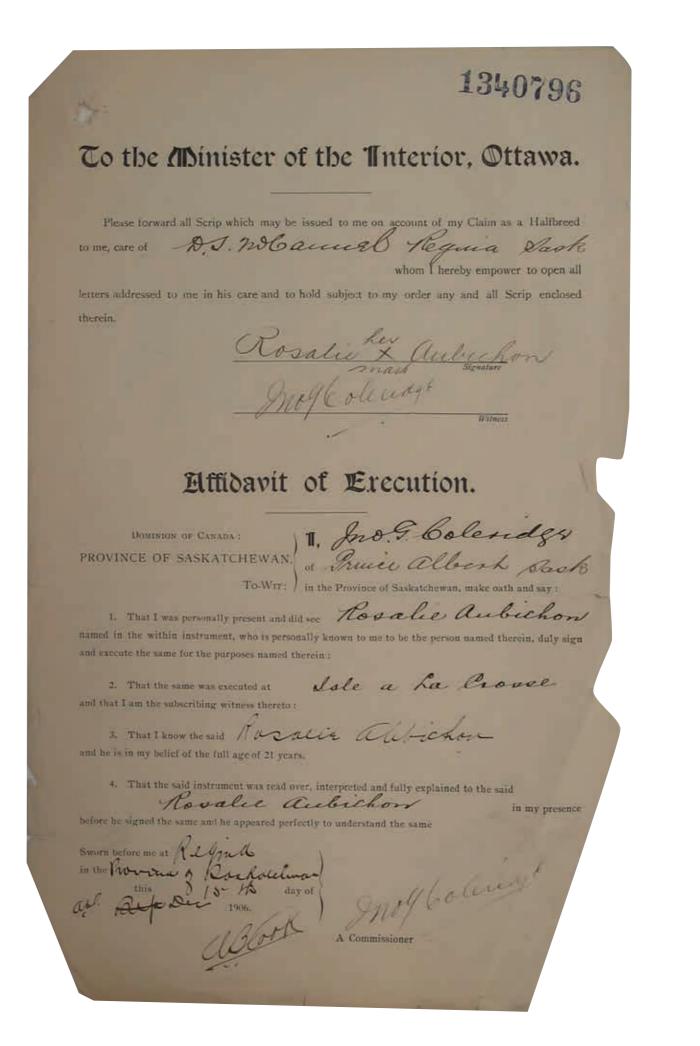

# **INDIVIDUAL SCRIP - SYLVESTER BAPTISTE MODEL - 1908 TO 1929**

Sylvester Baptiste diagram is an example of an individual's paper trail in the scrip application process. The documents supporting this diagram can be found in Group B / Panel #8.

I.

FIGURE 8: Paper trail for Baptiste Sylveter's scrip Source: Frank Tough and Leah Dorion Report - 1993

Department of the Interior, Cain 340796 HALF-BREED CLAIMS COMMISSION. Dele a la brosse 22° Sept 1905. in me by an Order of the Governor General in Council dated 20th July. t it has been proved to my satisfaction that Rosalie I HEREBY CENTIFY Rubichorf wife of Julien aubichow , a Half-Breed, is entitled under the terms of the said Order to Scrip, to the amount of TWO HUNDRED AND FORTY (240) ACRES, such Scrip to be redeemable by the above named person in Dominion Lands open for ordinary Homestead entry.: Sorip Not 8613 .... Acres 160 Sortp Ng Aget 1. malen