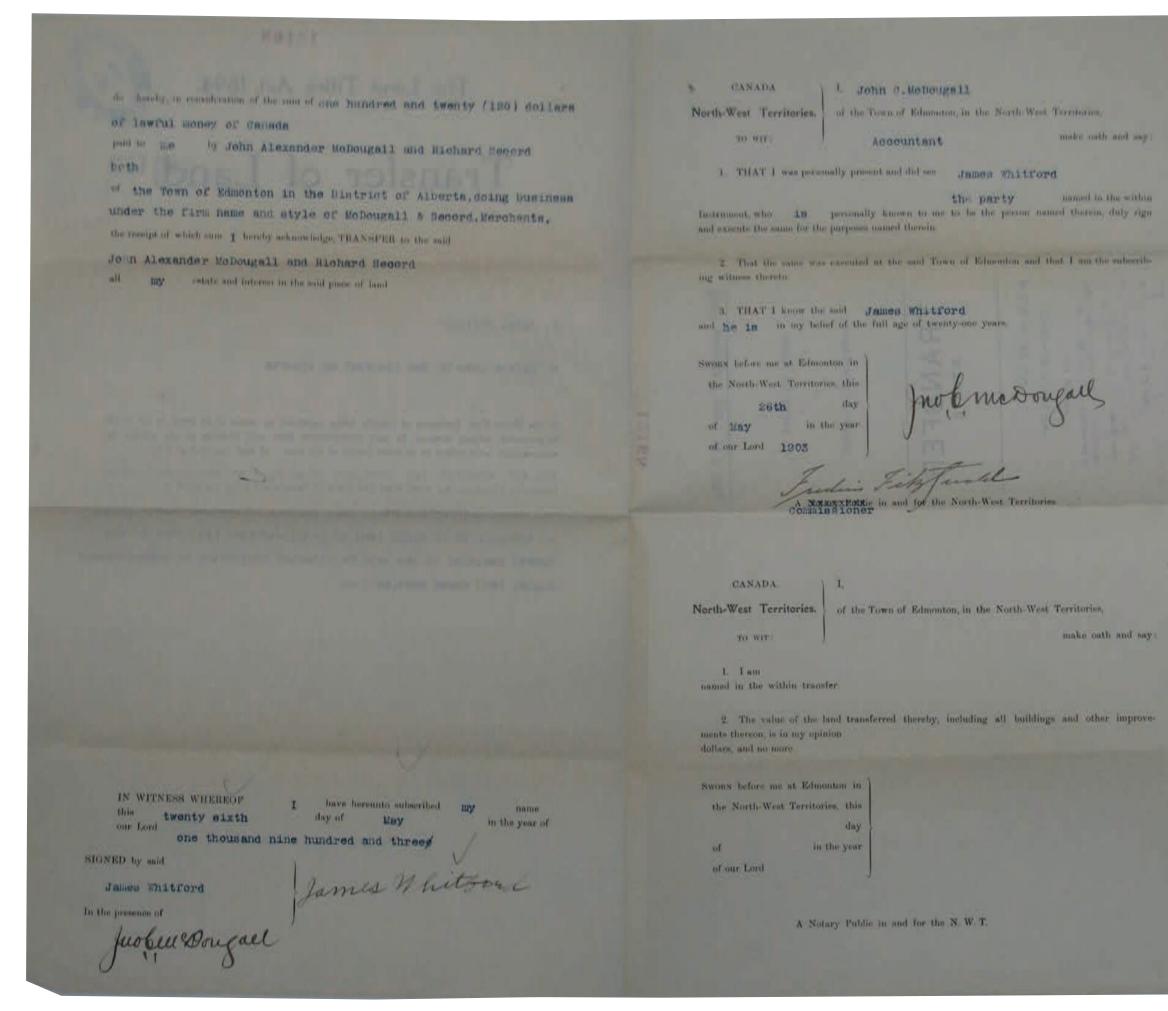

)      | John In where      | Man                                    | Hereift & Recommend     |
|       | Treatland Cale and the                | noting) 1361   | de.       | Aperta Bringer                                                   | Rusia Leport       | Marie Serpurna                         | And That Recommended    |
|       | Auxiliaride ( 42 10                   | el 1.1.81      | T. M.     | Maria Mois                                                       | Bourfer Leperte    | Madelen Bowhen                         | Brong Thes Beer many to |
|       | Ridland, to the                       | 1. 1.113       | 112       | - Inte                                                           |                    |                                        | trong These Promoters   |











CANADA. I.











12168

JUN B JUL REGEIVER

The Land Titles Act, 1894.







in to be issued in satisfaction of the claim of ...... ducia Janvie until the matter of the alleged changes in requests respoeting the delivery thereor has been investigated. Reference 1527119 on 1457443.

#### RECEIVED

PAT. B'CH.

FEB 12 1908

301



Department of the Interior, Reterry 6 MARCole

## angunalan Ticke 15'7 4194. E.T. PAT. B'CH. RECEIVED. 23rd. February, 1909.

#### Momorandum :- Mr. M. O. Cots ,

#### With regard to the

half-breed claims of Raphael Lemaigre, Lucia Janvier, Sophie Lemaigre and Isabel Montgrand, it has been decided in view of the fact that there is conflict in the orders that have been given by these claimants for the delivery of their scrip that such scrip should be