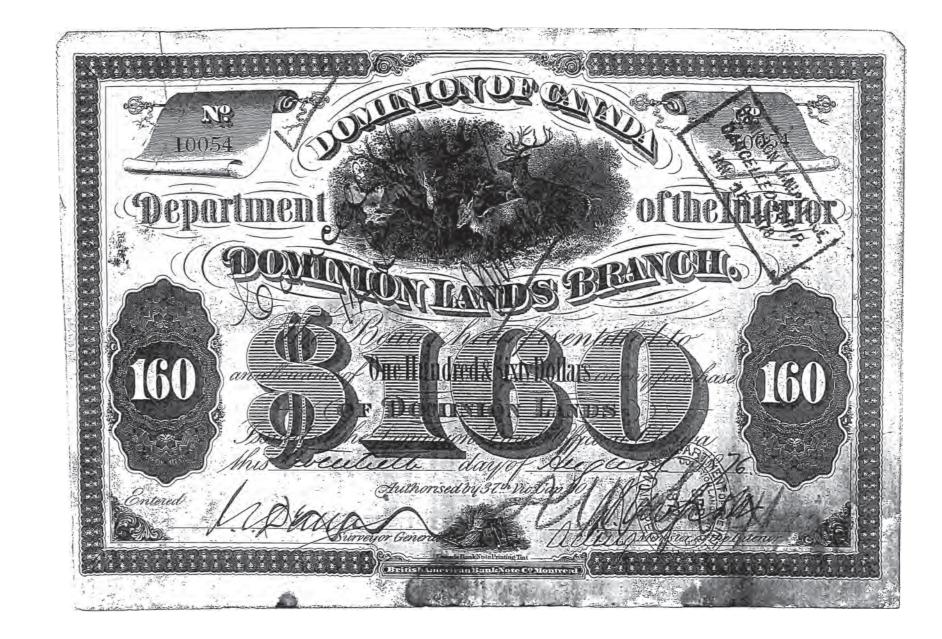

The applications for scrip are a detailed, unique, and fascinating historical record. Today, these documents are a key source for most Métis family genealogies. A successful application would result in a certificate, and in turn, the certificate would be exchanged for coupons. Not unlike stocks and bonds, scrip coupons were printed on high quality banknote paper. The redemption of coupons for land was limited to the surveyed southern prairies and involved several million acres/dollars.

After 1885, the Government of Canada offered Métis claimants in what is now Saskatchewan, Alberta, northern Manitoba, and the Northwest Territories two types of coupons: land or money. The award for children totaled 240 acres/dollars; the adult claimant award was increased from 160 to 240 acres/dollars in 1899. Land Scrip was usually doled out as two separate coupons in units of 80 and 160 acres and could be exchanged at par for Homestead Lands. Money Scrip was granted in units of 80 or 160