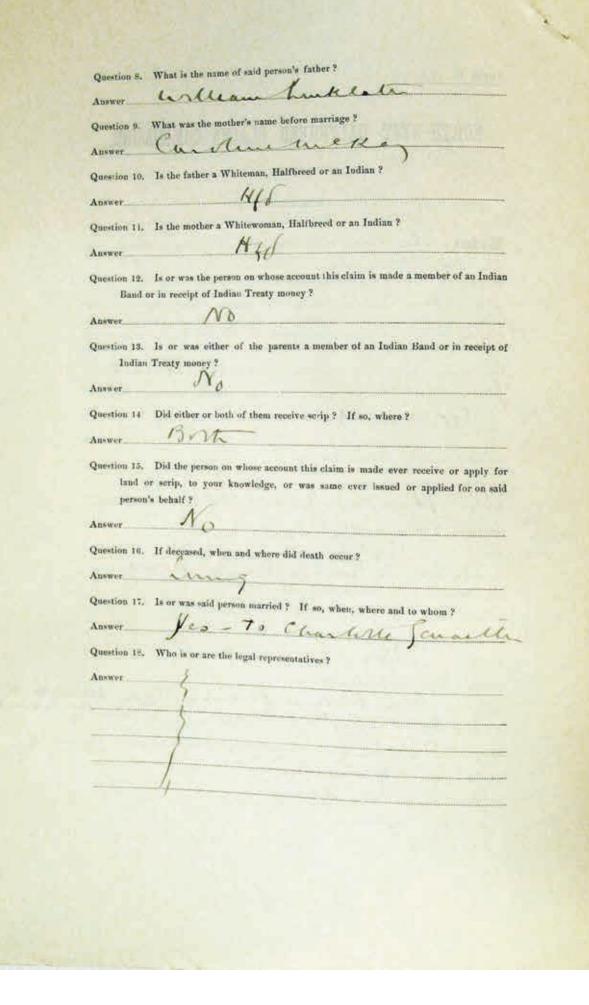

| Answer.                          | always lived here                                                                                           |
|----------------------------------|-------------------------------------------------------------------------------------------------------------|
|                                  |                                                                                                             |
|                                  |                                                                                                             |
| Question 5.                      | What is the name of the father ?                                                                            |
| Answer.                          | Francois manice                                                                                             |
| Question 6.                      | . Is he a Whiteman, a Halfbreed or an Indian ?                                                              |
| Answer.                          | Haczbreek                                                                                                   |
| Question 7.                      | . What is the name of the mother ?                                                                          |
| Answer.                          | angele Lati berté                                                                                           |
| Question 8.                      | Is she a Whitewoman, a Halfbreed or an Indian ?                                                             |
| Answer,                          | Idalp break                                                                                                 |
| Question 9,<br>an Indian Band    | Was, or is, the person on whose behalf this claim is made a member of $q$                                   |
| Answer.                          | 922                                                                                                         |
| Question 10<br>breed rights ?    | b. Did the said person over receive land or scrip in extinguishment of Half-<br>II so, when and where ?     |
| Answer.                          | nu                                                                                                          |
| Question 11<br>behalf of said pe | . Was an application for such land or scrip over previously made by or on<br>uson ? If so, when and where ? |
| Answer.                          | Phy                                                                                                         |