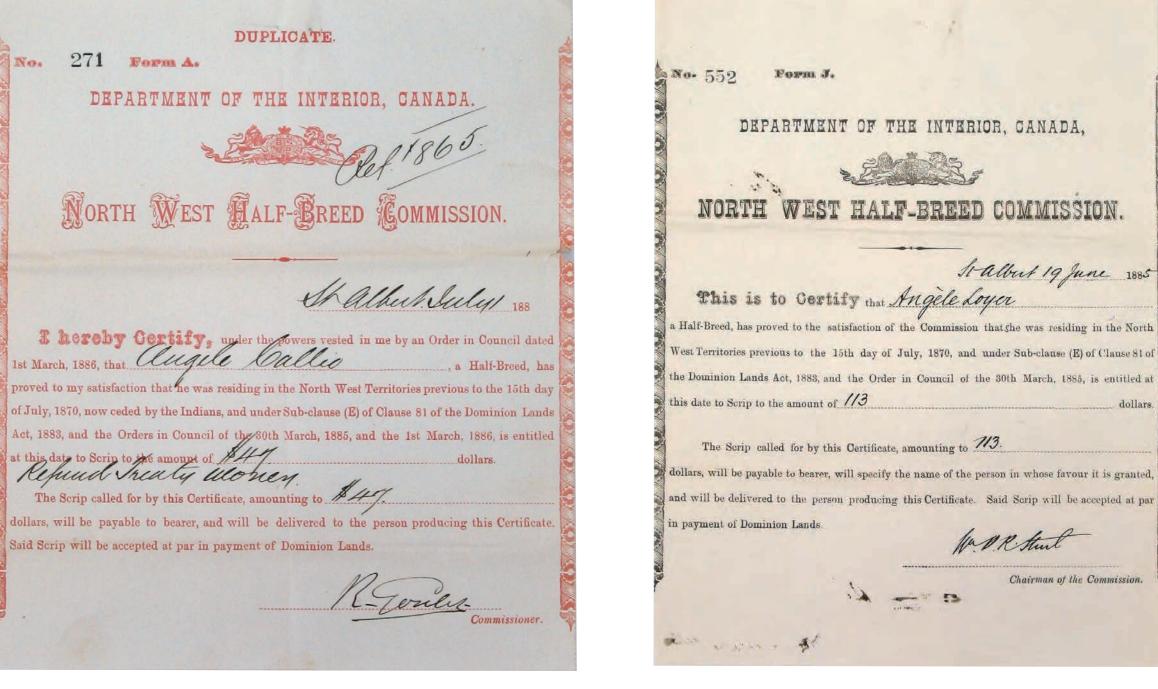

The applications for scrip are a detailed, unique, and fascinating historical record. Today, these documents are a key source for most Métis family genealogies. A successful application would result in a certificate, and in turn, the certificate would be exchanged for coupons. Not unlike stocks and bonds, scrip coupons were printed on high quality banknote paper. The redemption of coupons for land was limited to the surveyed southern prairies and involved several million acres/dollars.

After 1885, the Government of Canada offered Métis claimants in what is now Saskatchewan, Alberta, northern Manitoba, and the Northwest Territories two types of coupons: land or money. The award for children totaled 240 acres/dollars; the adult claimant award was increased from 160 to 240 acres/dollars in 1899. Land Scrip was usually doled out as two separate coupons in units of 80 and 160 acres and could be exchanged at par for Homestead Lands. Money Scrip was granted in units of 80 or 160

# **PARTICIPANTS**

| APPLICATIONS AND COUPONS<br>Last Name, First Name | SUPPLIED BY<br>Last Name, First Name              | GLASS PANEL<br>Group A or B / # (from left to right) |
|---------------------------------------------------|---------------------------------------------------|------------------------------------------------------|
| Aubichon, Rosalie                                 | Métis Archival Project                            | Group A / Panel #2                                   |
| Boyer, Helene                                     | Purcell, Brenda                                   | Group A / Panel #3                                   |
| Boyer, William                                    | Purcell, Brenda                                   | Group A / Panel #3                                   |
| Callihoo, Adam                                    | Paquette, Amber and Métis Archival Project        | Group A / Panel #3                                   |
| Callihoo, Angéle                                  | Paquette, Amber                                   | Group A / Panel #3                                   |
| Cook, Betsey                                      | Métis Archival Project                            | Group A / Panel #4                                   |
| Foulds, Mary                                      | Masiuk, Tony                                      | Group A / Panel #5                                   |
| Gagnon, Florence                                  | Marjois, Juanita, and Métis Archival Project      | Group A / Panel #5                                   |
| Gladue, Christine                                 | Paquette, Amber                                   | Group A / Panel #5                                   |
| Grouette, Antoine                                 | Saunders Dahl, Dawn                               | Group A / Panel #5                                   |
| Grouette, James                                   | Saunders Dahl, Dawn                               | Group A / Panel #5                                   |
| Grouette, Jean Baptiste                           | Saunders Dahl, Dawn                               | Group A / Panel #5                                   |
| Hamelin, Monique                                  | Saunders Dahl, Dawn                               | Group A / Panel #5                                   |
| Harisson, Thomas Jr                               | Saunders Dahl, Dawn                               | Group A / Panel #5                                   |
| Hyslop, Elizabeth                                 | Métis Archival Project                            | Group A / Panel #6                                   |
| Janvier, Lucia                                    | Métis Archival Project                            | Group A / Panel #7                                   |
| Lafournaise, Jean Baptiste                        | Cuthill, Trevor and Métis Archival Project        | Group A / Panel #8                                   |
| Lafournaise, Napolean                             | Cuthill, Trevor                                   | Group A / Panel #8                                   |
| Laliberte, Alexandre                              | Métis Archival Project                            | Group B / Panel #2                                   |
| Linklater, Caroline                               | Moore, Dwight and Métis Archival Project          | Group A / Panel #8                                   |
| Linklater, Charlotte                              | Moore, Dwight and Métis Archival Project          | Group A / Panel #8                                   |
| Linklater, George                                 | Moore, Dwight and Métis Archival Project          | Group A / Panel #8                                   |
| Malboeuf, Marie                                   | Métis Archival Project                            | Group B / Panel #3                                   |
| Mader, Catherine                                  | Saunders Dahl, Dawn and Métis Archival Project    | Group B / Panel #4                                   |
| McDonald, Alexander                               | Powell, Cody                                      | Group B / Panel #4                                   |
| McMillan, Marie Letendre                          | Purcell, Brenda                                   | Group B / Panel #4                                   |
| Morin, Jean Baptiste                              | Saunders Dahl, Dawn                               | Group B / Panel #4                                   |
| Morin, Norbert Perrault                           | Saunders Dahl, Dawn                               | Group B / Panel #4                                   |
| Morin, Octave Perrault dit                        | Saunders Dahl, Dawn                               | Group B / Panel #4                                   |
| Morin, Veronique                                  | Métis Archival Project                            | Gropu B / Panel #5                                   |
| Perrault-Harrison, Melanie                        | Saunders Dahl, Dawn                               | Group B / Panel #6                                   |
| Stevens, Mary Maud                                | Masiuk, Tony                                      | Group B / Panel #6                                   |
| Stevens, William Richard                          | Masiuk, Tony                                      | Group B / Panel #7                                   |
| Stevens (Meenish), Mary O'Connor                  | Masiuk, Tony                                      | Group B / Panel #7                                   |
| Sylvestre, Baptiste                               | Métis Archival Project                            | Group B / Panel #8                                   |
| Taylor, Edward Prince                             | Masiuk, Tony                                      | Group B / Panel #7                                   |
| Tourangeau, Louis                                 | Shaw-Collinge, Tiffany and Métis Archival Project | Group B / Panel #7                                   |