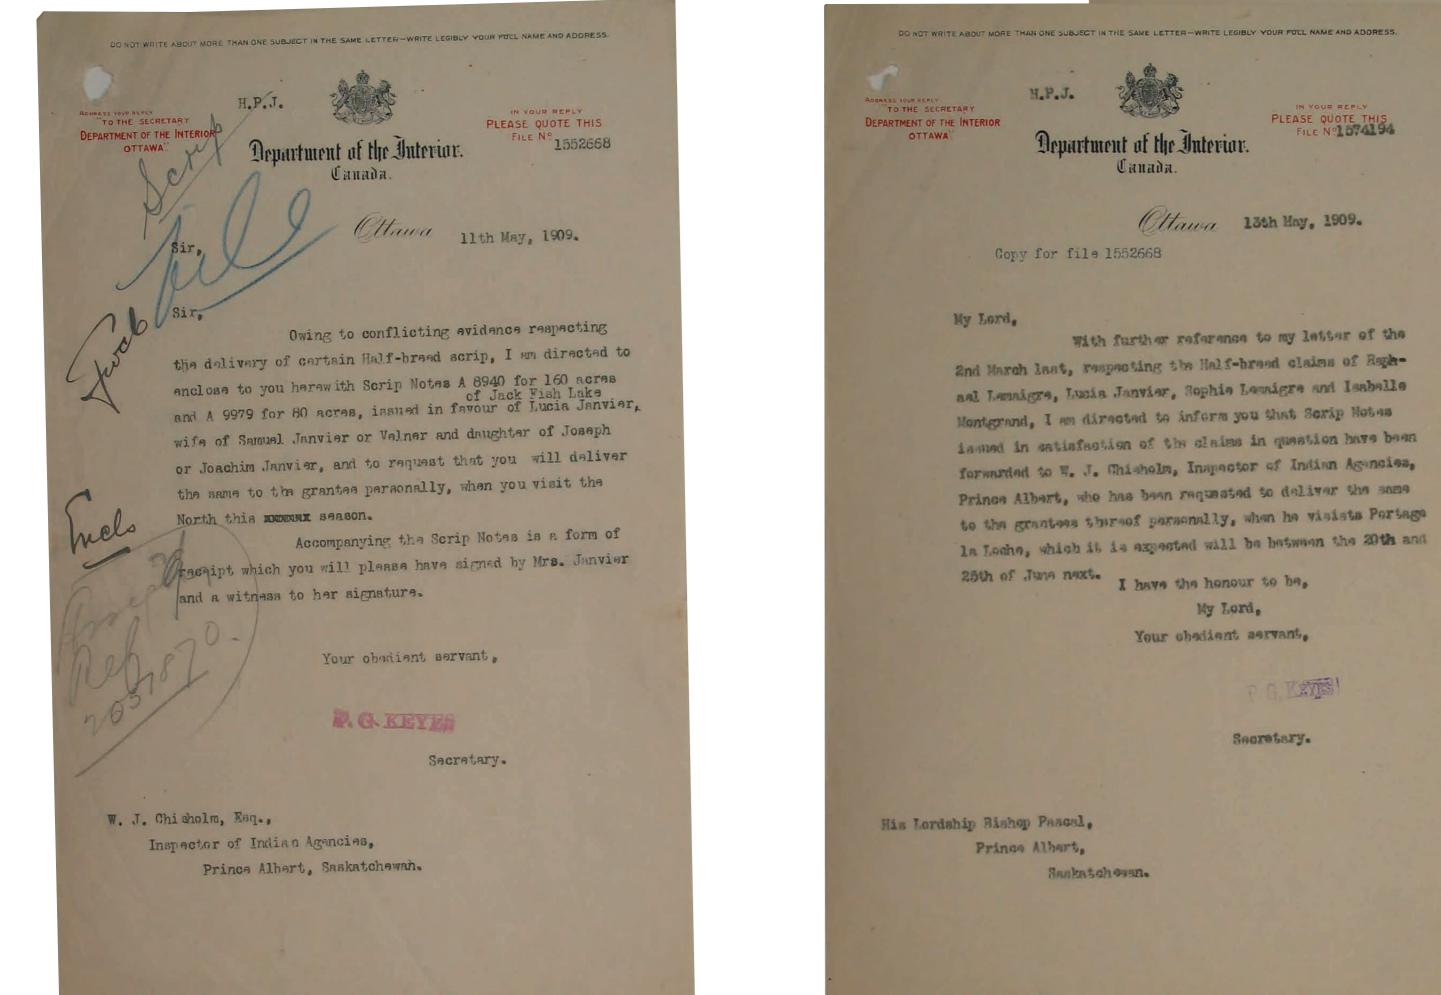

# **INDIVIDUAL SCRIP - SYLVESTER BAPTISTE MODEL - 1908 TO 1929**

Sylvester Baptiste diagram is an example of an individual's paper trail in the scrip application process. The documents supporting this diagram can be found in Group B / Panel #8.

I.

FIGURE 8: Paper trail for Baptiste Sylveter's scrip Source: Frank Tough and Leah Dorion Report - 1993

Department of the Interior, Cain 340796 HALF-BREED CLAIMS COMMISSION. Dele a la brosse 22° Sept 1905. in me by an Order of the Governor General in Council dated 20th July. t it has been proved to my satisfaction that Rosalie I HEREBY CENTIFY Rubichorf wife of Julien aubichow , a Half-Breed, is entitled under the terms of the said Order to Scrip, to the amount of TWO HUNDRED AND FORTY (240) ACRES, such Scrip to be redeemable by the above named person in Dominion Lands open for ordinary Homestead entry.: Sorip Not 8613 .... Acres 160 Sortp Ng Aget 1. malen