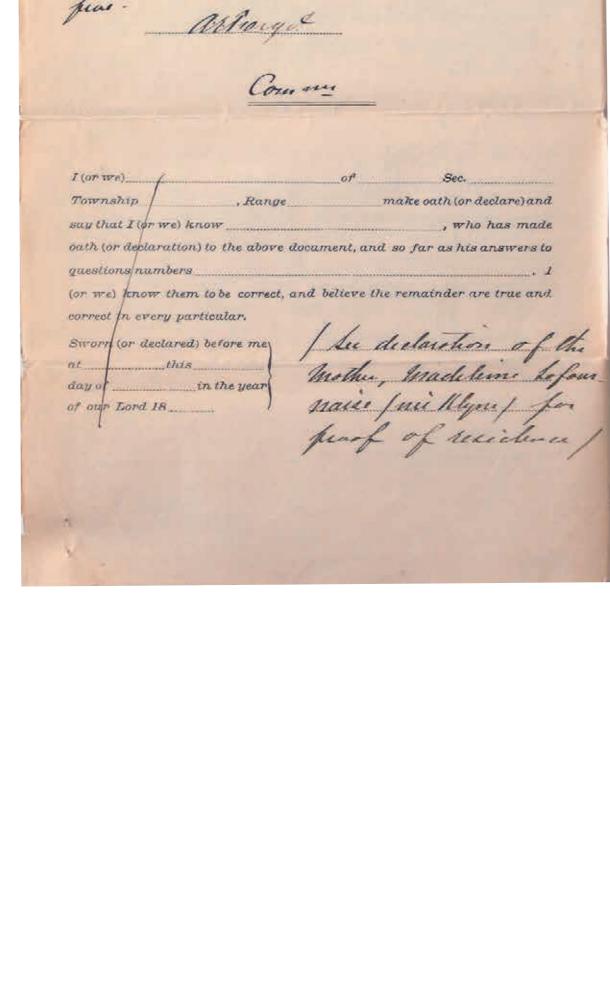

N. 1. 30 1.0 Question 12. Did the father or mother receive scrip ? If so, when and where ? Answer. No -Question 13. Was, or is, the said person married ? If so, when and where and to whom ? Auswer to Julien antichon 20 grs ago He gos ocnip at freen hall Question 14. Has claimant any children now living ? If so, give names and places and dates of birth as far as your king dedge goes. Answer. Six -Lucia, marie to belester Mckay marie Christine - born here - about 18 ger ago (William alpred ~ i 12 .. Prospine - - - 10 -. - - 2 -Hemi Charles - - 7-And further deponent sayeth not.

Question 13. Did your father or mother receive scrip? If so, when and where 2 Auswer. ho-Question 14. Are you married ? If so, when and where and to whom ? Answer, Co. Julian Carla Chown 200 Wood 7 Question 15. State how many children you have now living in this district, giving the dates and places of their births. Answer. Six -ISSUED Jucia wife of belestin molay 21 900 and ISSUED marie brustine born here - 18 900 the face ISSUED (william alfred - 12 - 7 age ISSUED, Prospere - 10 u 10 - u ISEVER Hemi ISEVER Hemi And for the deponent say other and of Rephare Sources inter inter ISSUEI SWORN before up at dele a la Mosalle anti-