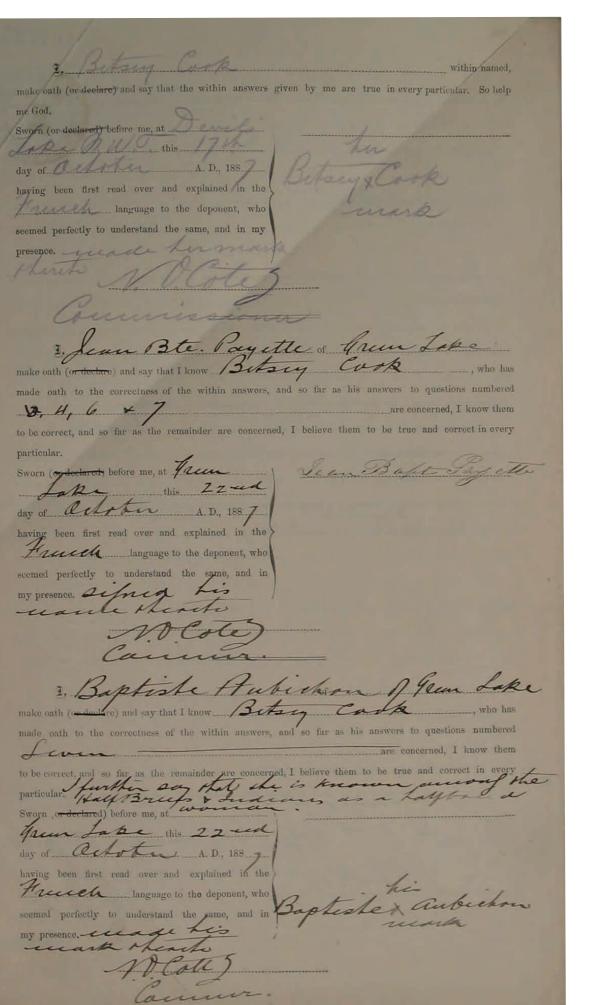

N. 1. 30 1.0 Question 12. Did the father or mother receive scrip ? If so, when and where ? Answer. No -Question 13. Was, or is, the said person married ? If so, when and where and to whom ? Auswer to Julien antichon 20 grs ago He gos ocnip at freen hall Question 14. Has claimant any children now living ? If so, give names and places and dates of birth as far as your king dedge goes. Answer. Six -Lucia, marie to belester Mckay marie Christine - born here - about 18 ger ago (William alpred ~ i 12 .. Prospine - - - 10 -. - - 2 -Hemi Charles - - 7-And further deponent sayeth not.

Question 13. Did your father or mother receive scrip? If so, when and where 2 Auswer. ho-Question 14. Are you married ? If so, when and where and to whom ? Answer, Co. Julian Carla Chown 200 Wood 7 Question 15. State how many children you have now living in this district, giving the dates and places of their births. Answer. Six -ISSUED Jucia wife of belestin molay 21 900 and ISSUED marie brustine born here - 18 900 the face ISSUED (william alfred - 12 - 7 age ISSUED, Prospere - 10 u 10 - u ISEVER Hemi ISEVER Hemi And for the deponent say other and of Rephare Sources inter inter ISSUEI SWORN before up at dele a la Mosalle anti-