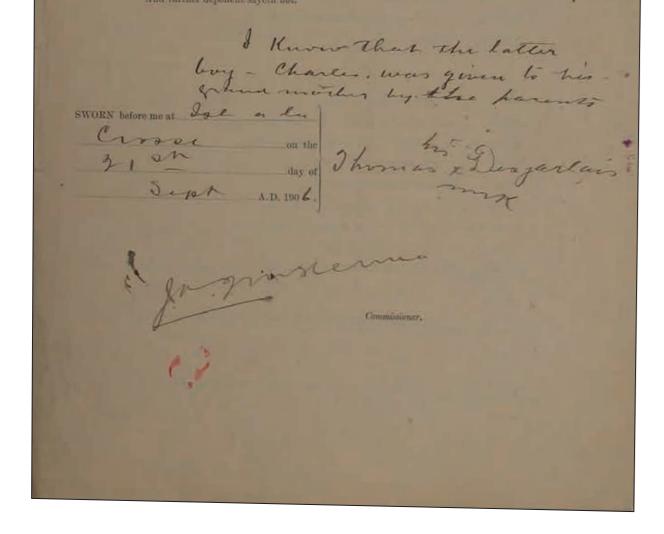

N. 1. 30 1.0 Question 12. Did the father or mother receive scrip ? If so, when and where ? Answer. No -Question 13. Was, or is, the said person married ? If so, when and where and to whom ? Auswer to Julien antichon 20 grs ago He gos ocnip at freen hall Question 14. Has claimant any children now living ? If so, give names and places and dates of birth as far as your king dedge goes. Answer. Six -Lucia, marie to belester Mckay marie Christine - born here - about 18 ger ago (William alpred ~ i 12 .. Prospine - - - 10 -. - - 2 -Hemi Charles - - 7-And further deponent sayeth not.

Question 13. Did your father or mother receive scrip? If so, when and where 2 Auswer. ho-Question 14. Are you married ? If so, when and where and to whom ? Answer, Co. Julian Carla Chown 200 Wood 7 Question 15. State how many children you have now living in this district, giving the dates and places of their births. Answer. Six -ISSUED Jucia wife of belestin molay 21 900 and ISSUED marie brustine born here - 18 900 the face ISSUED (william alfred - 12 - 7 age ISSUED, Prospere - 10 u 10 - u ISEVER Hemi ISEVER Hemi And for the deponent say other and of Rephare Sources inter inter ISSUEI SWORN before up at dele a la Mosalle anti-