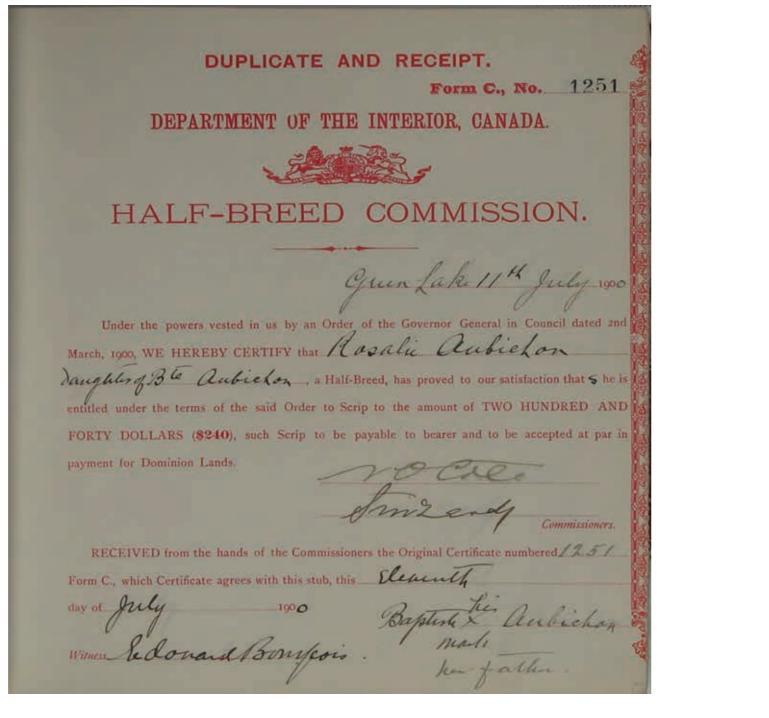

The applications for scrip are a detailed, unique, and fascinating historical record. Today, these documents are a key source for most Métis family genealogies. A successful application would result in a certificate, and in turn, the certificate would be exchanged for coupons. Not unlike stocks and bonds, scrip coupons were printed on high quality banknote paper. The redemption of coupons for land was limited to the surveyed southern prairies and involved several million acres/dollars.

After 1885, the Government of Canada offered Métis claimants in what is now Saskatchewan, Alberta, northern Manitoba, and the Northwest Territories two types of coupons: land or money. The award for children totaled 240 acres/dollars; the adult claimant award was increased from 160 to 240 acres/dollars in 1899. Land Scrip was usually doled out as two separate coupons in units of 80 and 160 acres and could be exchanged at par for Homestead Lands. Money Scrip was granted in units of 80 or 160