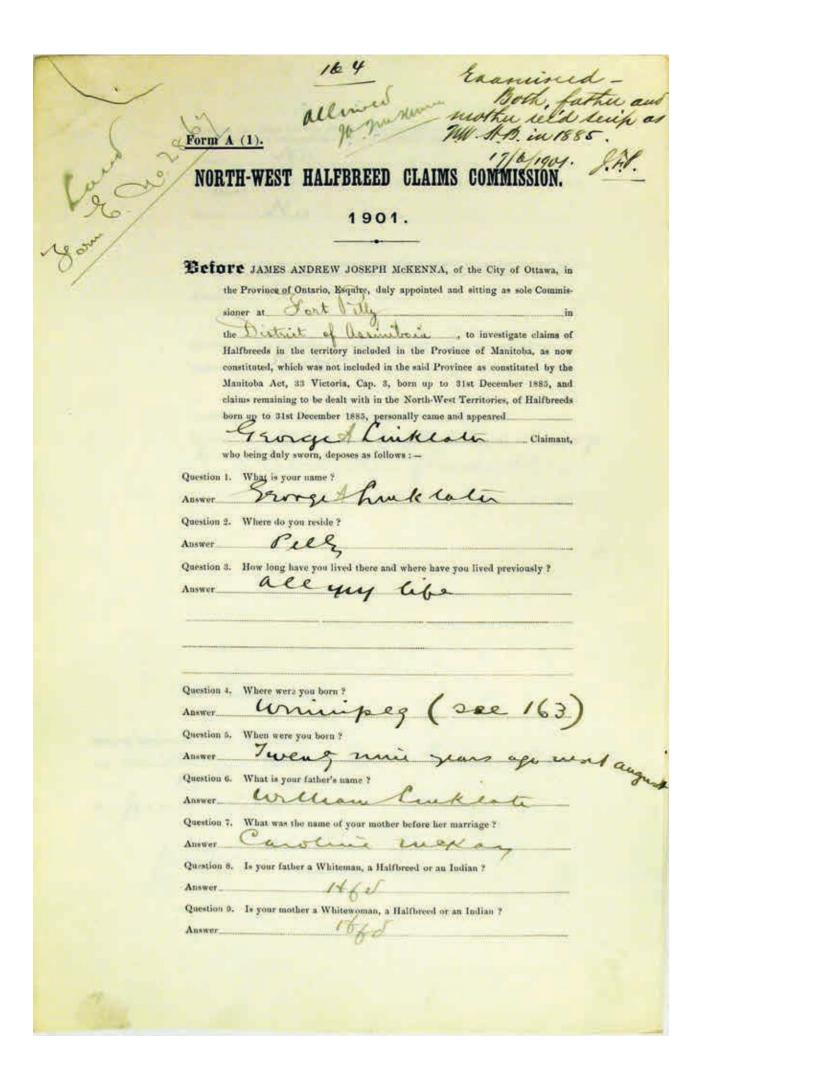

Question 4. Where does said person reside and for how long ?

Question 4. Where were you born ? Answer. here at Isle a la Crosse Question 5. When were you born? Answer. 35 grs - ago Question 6. What is your father's name? Answer. Francus maurice Question 7. Is he a Whiteman, a Halfbreed or an Indian 7 Answer. 14 acg breed Question 8. What was the name of your mother before her marriage? Answer angele Lati bert. Question 9. Is she a Whitewoman, a Halfbreed or an Indian'9 Answer. It way bread Question 10. Have you over received land or scrip in extinguishment of your Halfbreed rights ? no -Answer: Question 11. Did you ever apply for land or scrip before to-day? If so, when and where? mo-Answer: Question 12. Are you now or have you ever been a member of any Indian Band, or in receipt of Indian Treaty Money, or did you ever receive commutation of same? Answer. no.