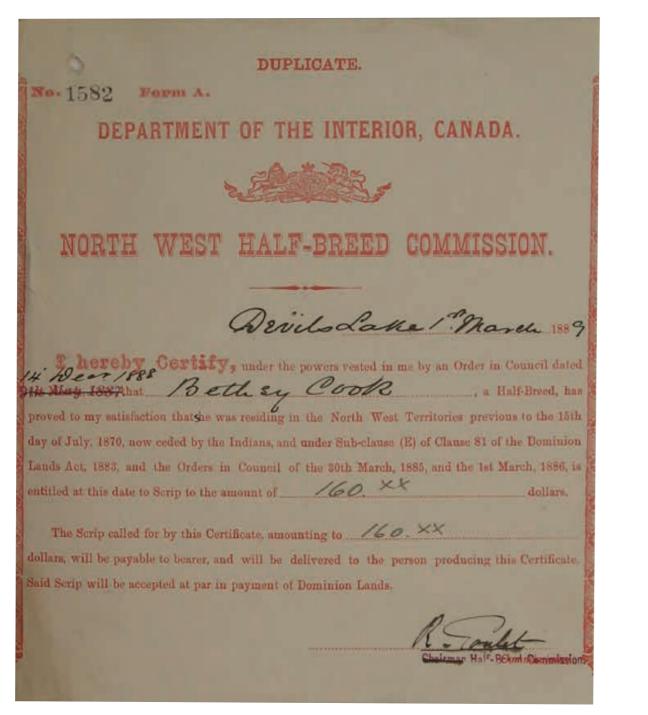

The applications for scrip are a detailed, unique, and fascinating historical record. Today, these documents are a key source for most Métis family genealogies. A successful application would result in a certificate, and in turn, the certificate would be exchanged for coupons. Not unlike stocks and bonds, scrip coupons were printed on high quality banknote paper. The redemption of coupons for land was limited to the surveyed southern prairies and involved several million acres/dollars.

After 1885, the Government of Canada offered Métis claimants in what is now Saskatchewan, Alberta, northern Manitoba, and the Northwest Territories two types of coupons: land or money. The award for children totaled 240 acres/dollars; the adult claimant award was increased from 160 to 240 acres/dollars in 1899. Land Scrip was usually doled out as two separate coupons in units of 80 and 160 acres and could be exchanged at par for Homestead Lands. Money Scrip was granted in units of 80 or 160