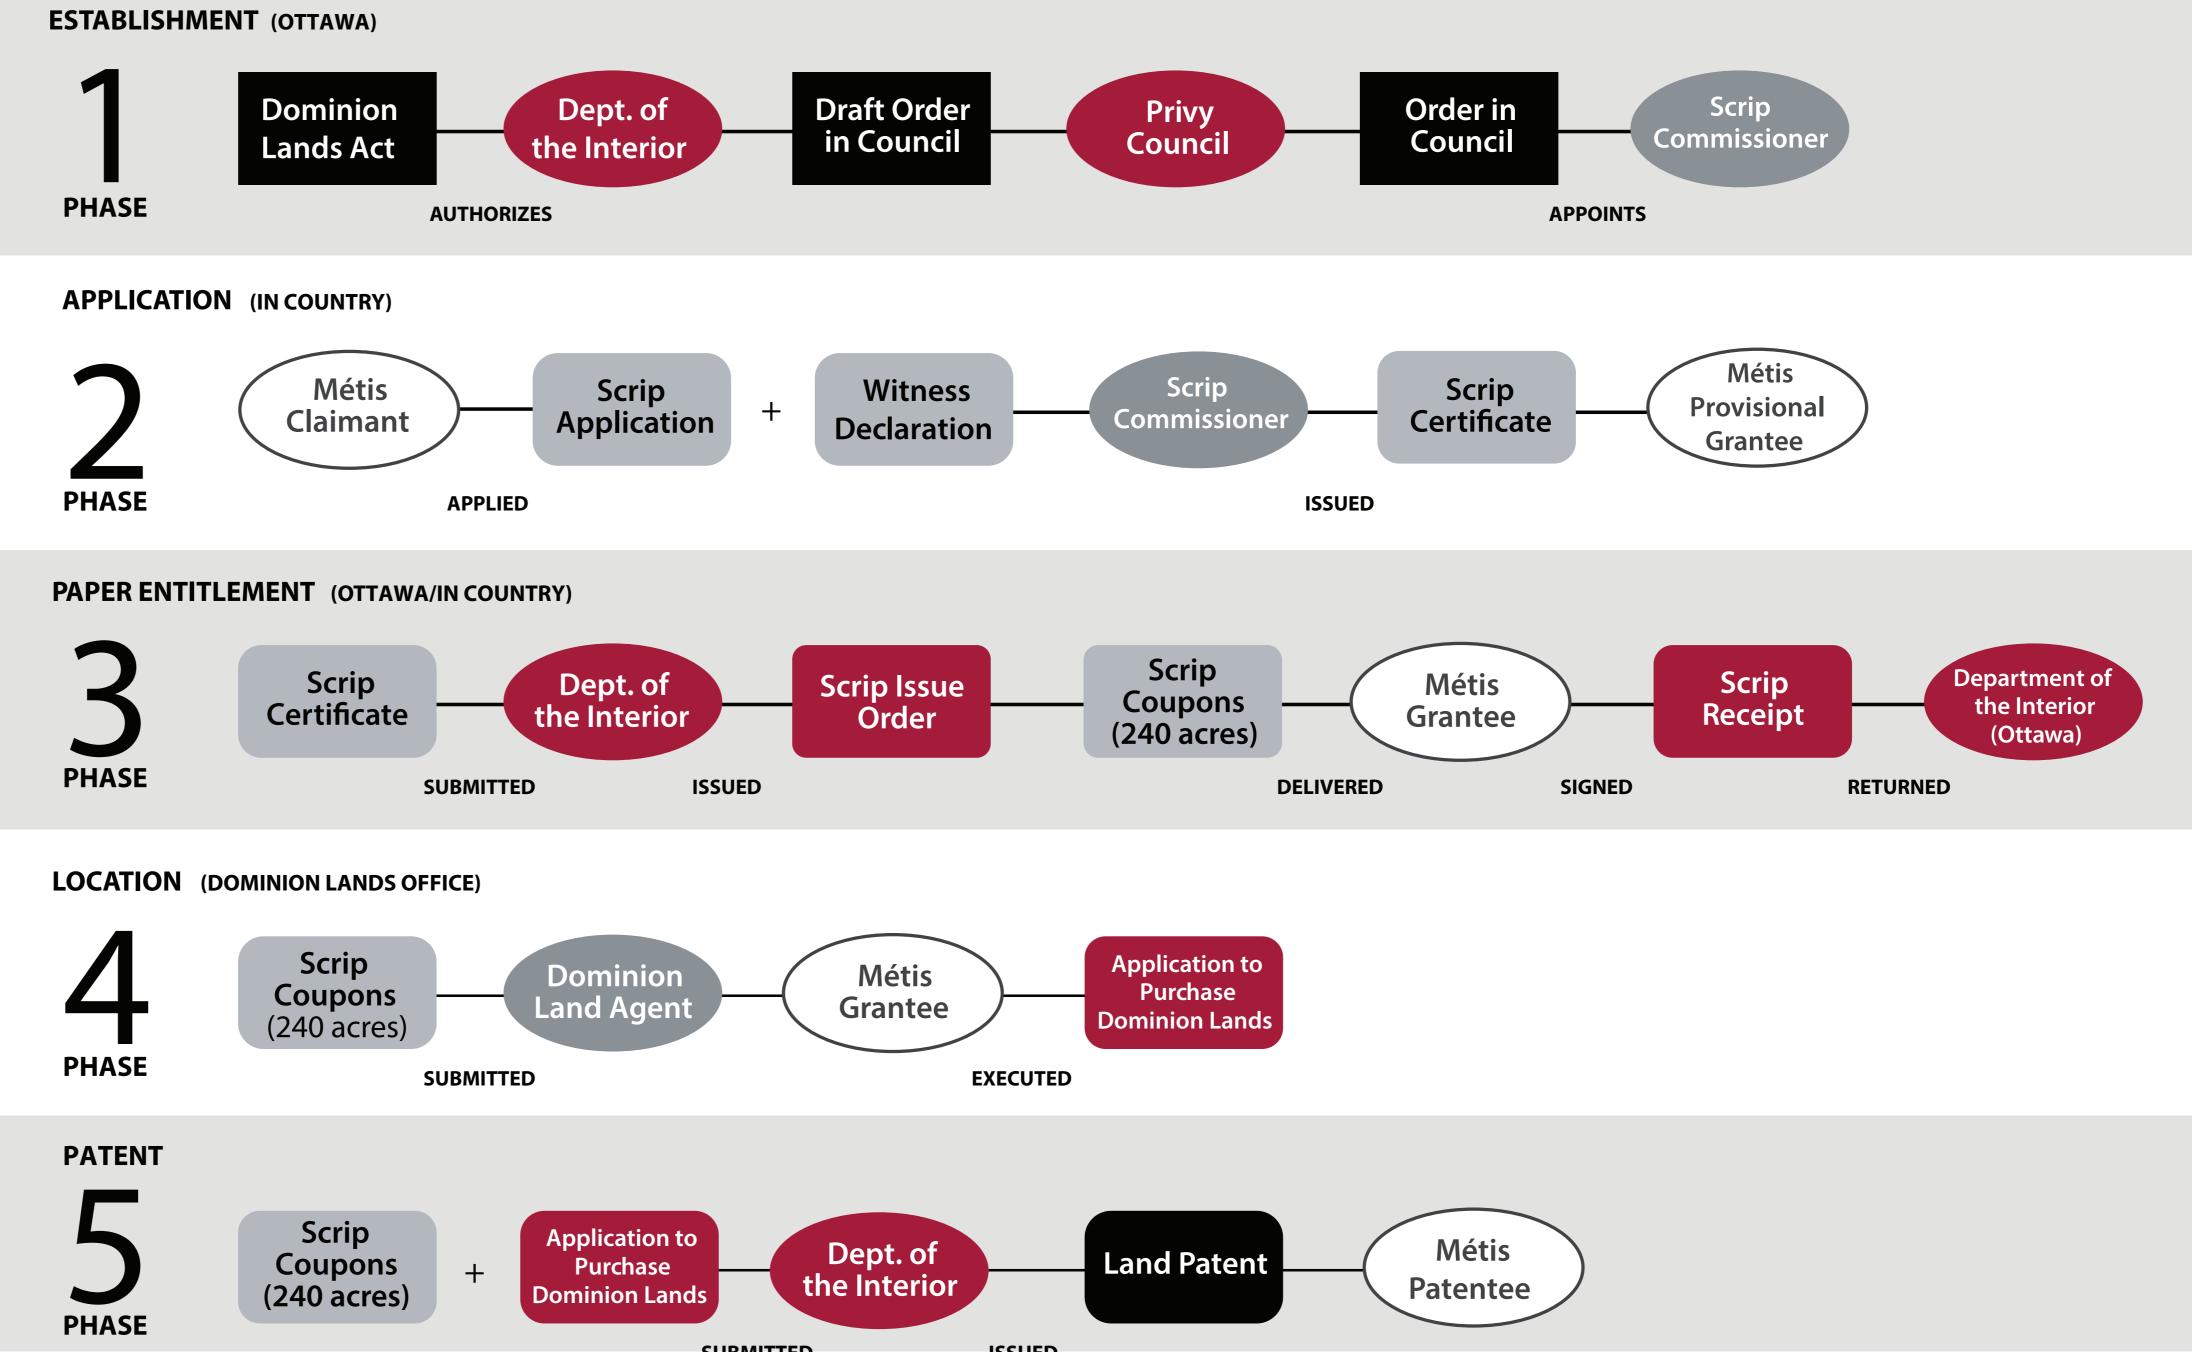

# LAND SCRIP - THE GENERAL MODEL, ca. 1906

of documents associated with the Northwest scrip system are displayed here on these glass panels.

The scrip system necessitated the production of many documents, creating a large and complicated paper trail. The flowchart to the right provides the details of the process for Métis grantees claiming scrip coupons and then the use of coupons to obtain title to land. On the face of the documents, many clues allow the reader to connect with prairie history. A small selection of the approximately 13,000 Northwest scrip applications are displayed here on the glass panels.

Land Scrip – The General Model, ca. 1906 Source: Frank Tough and Erin McGregor, Metis Scrip: Treaty Ten Scrip Commission Commemorative Analysis, 3rd edition. Edmonton: Metis Aboriginal Title Research Initiative – X, 2008: 4.