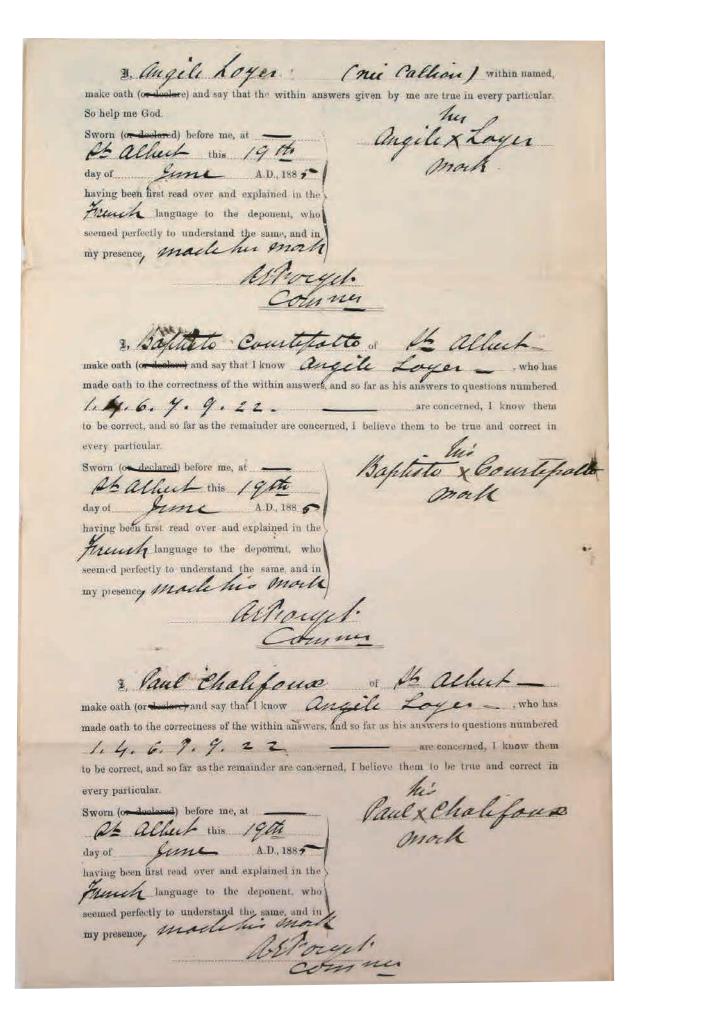

# **PARTICIPANTS**

| APPLICATIONS AND COUPONS<br>Last Name, First Name | SUPPLIED BY<br>Last Name, First Name              | GLASS PANEL<br>Group A or B / # (from left to right) |
|---------------------------------------------------|---------------------------------------------------|------------------------------------------------------|
| Aubichon, Rosalie                                 | Métis Archival Project                            | Group A / Panel #2                                   |
| Boyer, Helene                                     | Purcell, Brenda                                   | Group A / Panel #3                                   |
| Boyer, William                                    | Purcell, Brenda                                   | Group A / Panel #3                                   |
| Callihoo, Adam                                    | Paquette, Amber and Métis Archival Project        | Group A / Panel #3                                   |
| Callihoo, Angéle                                  | Paquette, Amber                                   | Group A / Panel #3                                   |
| Cook, Betsey                                      | Métis Archival Project                            | Group A / Panel #4                                   |
| Foulds, Mary                                      | Masiuk, Tony                                      | Group A / Panel #5                                   |
| Gagnon, Florence                                  | Marjois, Juanita, and Métis Archival Project      | Group A / Panel #5                                   |
| Gladue, Christine                                 | Paquette, Amber                                   | Group A / Panel #5                                   |
| Grouette, Antoine                                 | Saunders Dahl, Dawn                               | Group A / Panel #5                                   |
| Grouette, James                                   | Saunders Dahl, Dawn                               | Group A / Panel #5                                   |
| Grouette, Jean Baptiste                           | Saunders Dahl, Dawn                               | Group A / Panel #5                                   |
| Hamelin, Monique                                  | Saunders Dahl, Dawn                               | Group A / Panel #5                                   |
| Harisson, Thomas Jr                               | Saunders Dahl, Dawn                               | Group A / Panel #5                                   |
| Hyslop, Elizabeth                                 | Métis Archival Project                            | Group A / Panel #6                                   |
| Janvier, Lucia                                    | Métis Archival Project                            | Group A / Panel #7                                   |
| Lafournaise, Jean Baptiste                        | Cuthill, Trevor and Métis Archival Project        | Group A / Panel #8                                   |
| Lafournaise, Napolean                             | Cuthill, Trevor                                   | Group A / Panel #8                                   |
| Laliberte, Alexandre                              | Métis Archival Project                            | Group B / Panel #2                                   |
| Linklater, Caroline                               | Moore, Dwight and Métis Archival Project          | Group A / Panel #8                                   |
| Linklater, Charlotte                              | Moore, Dwight and Métis Archival Project          | Group A / Panel #8                                   |
| Linklater, George                                 | Moore, Dwight and Métis Archival Project          | Group A / Panel #8                                   |
| Malboeuf, Marie                                   | Métis Archival Project                            | Group B / Panel #3                                   |
| Mader, Catherine                                  | Saunders Dahl, Dawn and Métis Archival Project    | Group B / Panel #4                                   |
| McDonald, Alexander                               | Powell, Cody                                      | Group B / Panel #4                                   |
| McMillan, Marie Letendre                          | Purcell, Brenda                                   | Group B / Panel #4                                   |
| Morin, Jean Baptiste                              | Saunders Dahl, Dawn                               | Group B / Panel #4                                   |
| Morin, Norbert Perrault                           | Saunders Dahl, Dawn                               | Group B / Panel #4                                   |
| Morin, Octave Perrault dit                        | Saunders Dahl, Dawn                               | Group B / Panel #4                                   |
| Morin, Veronique                                  | Métis Archival Project                            | Gropu B / Panel #5                                   |
| Perrault-Harrison, Melanie                        | Saunders Dahl, Dawn                               | Group B / Panel #6                                   |
| Stevens, Mary Maud                                | Masiuk, Tony                                      | Group B / Panel #6                                   |
| Stevens, William Richard                          | Masiuk, Tony                                      | Group B / Panel #7                                   |
| Stevens (Meenish), Mary O'Connor                  | Masiuk, Tony                                      | Group B / Panel #7                                   |
| Sylvestre, Baptiste                               | Métis Archival Project                            | Group B / Panel #8                                   |
| Taylor, Edward Prince                             | Masiuk, Tony                                      | Group B / Panel #7                                   |
| Tourangeau, Louis                                 | Shaw-Collinge, Tiffany and Métis Archival Project | Group B / Panel #7                                   |