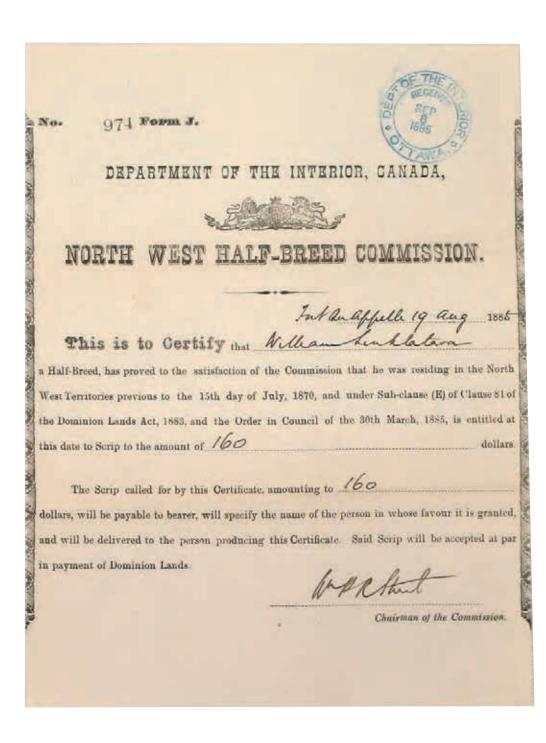

The applications for scrip are a detailed, unique, and fascinating historical record. Today, these documents are a key source for most Métis family genealogies. A successful application would result in a certificate, and in turn, the certificate would be exchanged for coupons. Not unlike stocks and bonds, scrip coupons were printed on high quality banknote paper. The redemption of coupons for land was limited to the surveyed southern prairies and involved several million acres/dollars.

After 1885, the Government of Canada offered Métis claimants in what is now Saskatchewan, Alberta, northern Manitoba, and the Northwest Territories two types of coupons: land or money. The award for children totaled 240 acres/dollars; the adult claimant award was increased from 160 to 240 acres/dollars in 1899. Land Scrip was usually doled out as two separate coupons in units of 80 and 160 acres and could be exchanged at par for Homestead Lands. Money Scrip was granted in units of 80 or 160