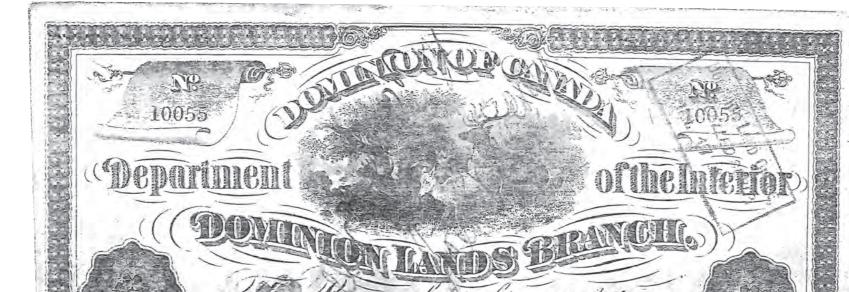

The applications for scrip are a detailed, unique, and fascinating historical record. Today, these documents are a key source for most Métis family genealogies. A successful application would result in a certificate, and in turn, the certificate would be exchanged for coupons. Not unlike stocks and bonds, scrip coupons were printed on high quality banknote paper. The redemption of coupons for land was limited to the surveyed southern prairies and involved several million acres/dollars.

After 1885, the Government of Canada offered Métis claimants in what is now Saskatchewan, Alberta, northern Manitoba, and the Northwest Territories two types of coupons: land or money. The award for children totaled 240 acres/dollars; the adult claimant award was increased from 160 to 240 acres/dollars in 1899. Land Scrip was usually doled out as two separate coupons in units of 80 and 160 acres and could be exchanged at par for Homestead Lands. Money Scrip was granted in units of 80 or 160