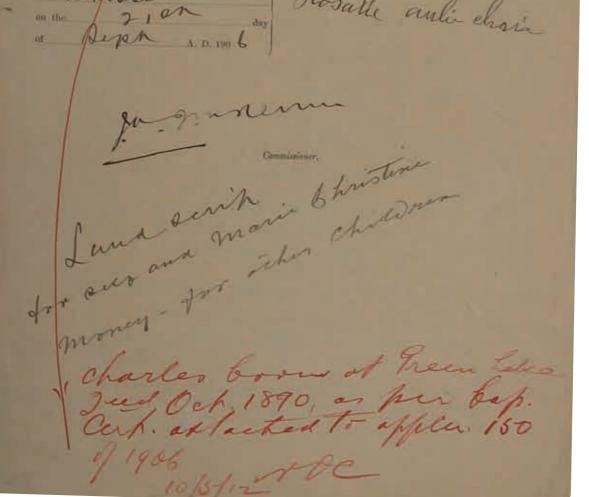

N. 1. 30 1.0 Question 12. Did the father or mother receive scrip ? If so, when and where ? Answer. No -Question 13. Was, or is, the said person married ? If so, when and where and to whom ? Auswer to Julien antichon 20 grs ago He gos ocnip at freen hall Question 14. Has claimant any children now living ? If so, give names and places and dates of birth as far as your king dedge goes. Answer. Six -Lucia, marie to belester Mckay marie Christine - born here - about 18 ger ago (William alpred ~ i 12 .. Prospine - - - 10 -. - - 2 -Hemi Charles - - 7-And further deponent sayeth not.

Question 13. Did your father or mother receive scrip? If so, when and where 2 Auswer. ho-Question 14. Are you married ? If so, when and where and to whom ? Answer, Co. Julian Carla Chown 200 Wood 7 Question 15. State how many children you have now living in this district, giving the dates and places of their births. Answer. Six -ISSUED Jucia wife of belestin molay 21 900 and ISSUED marie brustine born here - 18 900 the face ISSUED (william alfred - 12 - 7 age ISSUED, Prospere - 10 u 10 - u ISEVER Hemi ISEVER Hemi And for the deponent say other and of Rephare Sources inter inter ISSUEI SWORN before up at dele a la Mosalle anti-