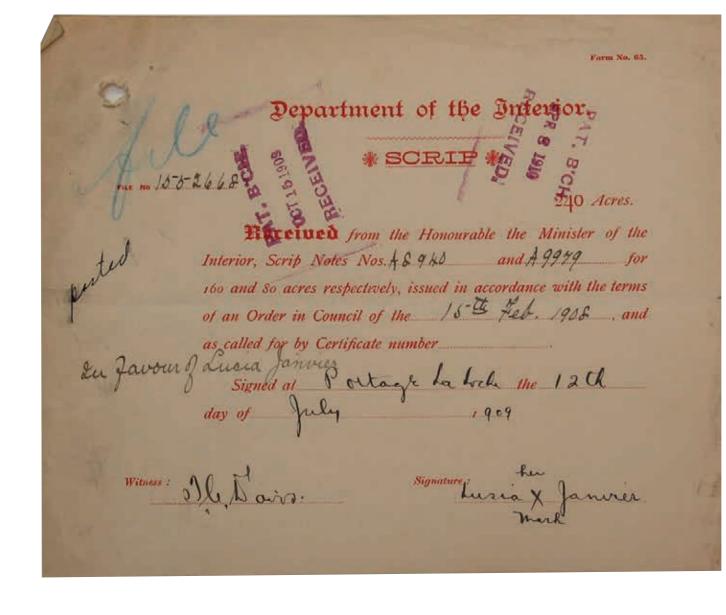

# **INDIVIDUAL SCRIP - SYLVESTER BAPTISTE MODEL - 1908 TO 1929**

Sylvester Baptiste diagram is an example of an individual's paper trail in the scrip application process. The documents supporting this diagram can be found in Group B / Panel #8.

I.

FIGURE 8: Paper trail for Baptiste Sylveter's scrip Source: Frank Tough and Leah Dorion Report - 1993

Department of the Interior, Cain 340796 HALF-BREED CLAIMS COMMISSION. Dele a la brosse 22° Sept 1905. in me by an Order of the Governor General in Council dated 20th July. t it has been proved to my satisfaction that Rosalie I HEREBY CENTIFY Rubichorf wife of Julien aubichow , a Half-Breed, is entitled under the terms of the said Order to Scrip, to the amount of TWO HUNDRED AND FORTY (240) ACRES, such Scrip to be redeemable by the above named person in Dominion Lands open for ordinary Homestead entry.: Sorip Not 8613 .... Acres 160 Sortp Ng Aget 1. malen