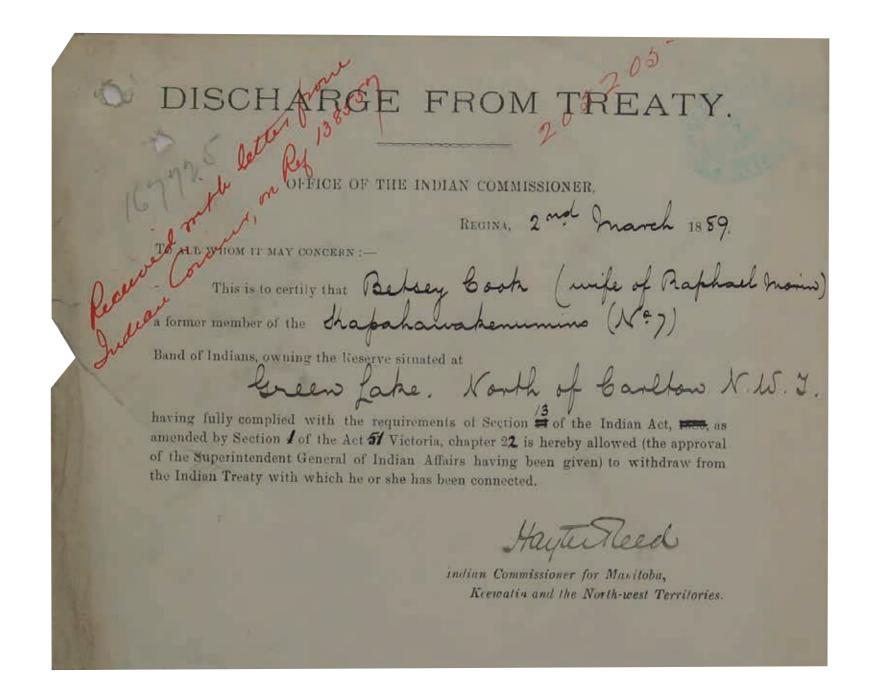

# **PARTICIPANTS**

| APPLICATIONS AND COUPONS<br>Last Name, First Name | SUPPLIED BY<br>Last Name, First Name              | GLASS PANEL<br>Group A or B / # (from left to right) |
|---------------------------------------------------|---------------------------------------------------|------------------------------------------------------|
| Aubichon, Rosalie                                 | Métis Archival Project                            | Group A / Panel #2                                   |
| Boyer, Helene                                     | Purcell, Brenda                                   | Group A / Panel #3                                   |
| Boyer, William                                    | Purcell, Brenda                                   | Group A / Panel #3                                   |
| Callihoo, Adam                                    | Paquette, Amber and Métis Archival Project        | Group A / Panel #3                                   |
| Callihoo, Angéle                                  | Paquette, Amber                                   | Group A / Panel #3                                   |
| Cook, Betsey                                      | Métis Archival Project                            | Group A / Panel #4                                   |
| Foulds, Mary                                      | Masiuk, Tony                                      | Group A / Panel #5                                   |
| Gagnon, Florence                                  | Marjois, Juanita, and Métis Archival Project      | Group A / Panel #5                                   |
| Gladue, Christine                                 | Paquette, Amber                                   | Group A / Panel #5                                   |
| Grouette, Antoine                                 | Saunders Dahl, Dawn                               | Group A / Panel #5                                   |
| Grouette, James                                   | Saunders Dahl, Dawn                               | Group A / Panel #5                                   |
| Grouette, Jean Baptiste                           | Saunders Dahl, Dawn                               | Group A / Panel #5                                   |
| Hamelin, Monique                                  | Saunders Dahl, Dawn                               | Group A / Panel #5                                   |
| Harisson, Thomas Jr                               | Saunders Dahl, Dawn                               | Group A / Panel #5                                   |
| Hyslop, Elizabeth                                 | Métis Archival Project                            | Group A / Panel #6                                   |
| Janvier, Lucia                                    | Métis Archival Project                            | Group A / Panel #7                                   |
| Lafournaise, Jean Baptiste                        | Cuthill, Trevor and Métis Archival Project        | Group A / Panel #8                                   |
| Lafournaise, Napolean                             | Cuthill, Trevor                                   | Group A / Panel #8                                   |
| Laliberte, Alexandre                              | Métis Archival Project                            | Group B / Panel #2                                   |
| Linklater, Caroline                               | Moore, Dwight and Métis Archival Project          | Group A / Panel #8                                   |
| Linklater, Charlotte                              | Moore, Dwight and Métis Archival Project          | Group A / Panel #8                                   |
| Linklater, George                                 | Moore, Dwight and Métis Archival Project          | Group A / Panel #8                                   |
| Malboeuf, Marie                                   | Métis Archival Project                            | Group B / Panel #3                                   |
| Mader, Catherine                                  | Saunders Dahl, Dawn and Métis Archival Project    | Group B / Panel #4                                   |
| McDonald, Alexander                               | Powell, Cody                                      | Group B / Panel #4                                   |
| McMillan, Marie Letendre                          | Purcell, Brenda                                   | Group B / Panel #4                                   |
| Morin, Jean Baptiste                              | Saunders Dahl, Dawn                               | Group B / Panel #4                                   |
| Morin, Norbert Perrault                           | Saunders Dahl, Dawn                               | Group B / Panel #4                                   |
| Morin, Octave Perrault dit                        | Saunders Dahl, Dawn                               | Group B / Panel #4                                   |
| Morin, Veronique                                  | Métis Archival Project                            | Gropu B / Panel #5                                   |
| Perrault-Harrison, Melanie                        | Saunders Dahl, Dawn                               | Group B / Panel #6                                   |
| Stevens, Mary Maud                                | Masiuk, Tony                                      | Group B / Panel #6                                   |
| Stevens, William Richard                          | Masiuk, Tony                                      | Group B / Panel #7                                   |
| Stevens (Meenish), Mary O'Connor                  | Masiuk, Tony                                      | Group B / Panel #7                                   |
| Sylvestre, Baptiste                               | Métis Archival Project                            | Group B / Panel #8                                   |
| Taylor, Edward Prince                             | Masiuk, Tony                                      | Group B / Panel #7                                   |
| Tourangeau, Louis                                 | Shaw-Collinge, Tiffany and Métis Archival Project | Group B / Panel #7                                   |