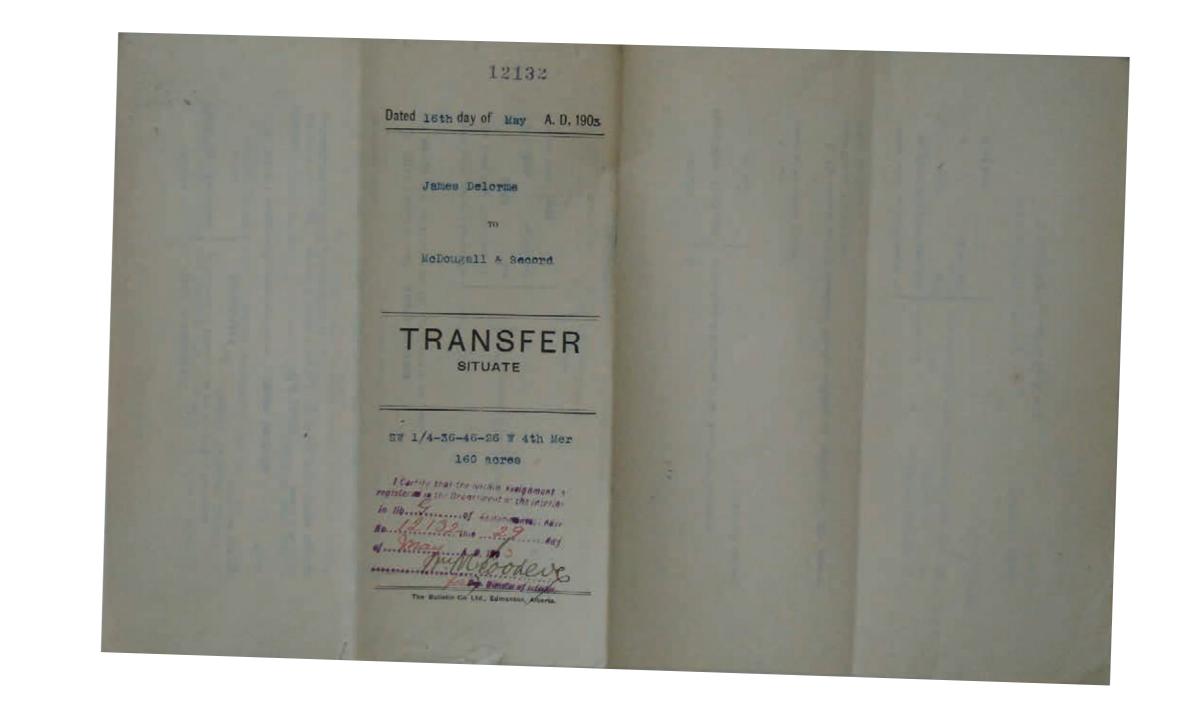

# **PARTICIPANTS**

| APPLICATIONS AND COUPONS<br>Last Name, First Name | SUPPLIED BY<br>Last Name, First Name              | GLASS PANEL<br>Group A or B / # (from left to right) |
|---------------------------------------------------|---------------------------------------------------|------------------------------------------------------|
| Aubichon, Rosalie                                 | Métis Archival Project                            | Group A / Panel #2                                   |
| Boyer, Helene                                     | Purcell, Brenda                                   | Group A / Panel #3                                   |
| Boyer, William                                    | Purcell, Brenda                                   | Group A / Panel #3                                   |
| Callihoo, Adam                                    | Paquette, Amber and Métis Archival Project        | Group A / Panel #3                                   |
| Callihoo, Angéle                                  | Paquette, Amber                                   | Group A / Panel #3                                   |
| Cook, Betsey                                      | Métis Archival Project                            | Group A / Panel #4                                   |
| Foulds, Mary                                      | Masiuk, Tony                                      | Group A / Panel #5                                   |
| Gagnon, Florence                                  | Marjois, Juanita, and Métis Archival Project      | Group A / Panel #5                                   |
| Gladue, Christine                                 | Paquette, Amber                                   | Group A / Panel #5                                   |
| Grouette, Antoine                                 | Saunders Dahl, Dawn                               | Group A / Panel #5                                   |
| Grouette, James                                   | Saunders Dahl, Dawn                               | Group A / Panel #5                                   |
| Grouette, Jean Baptiste                           | Saunders Dahl, Dawn                               | Group A / Panel #5                                   |
| Hamelin, Monique                                  | Saunders Dahl, Dawn                               | Group A / Panel #5                                   |
| Harisson, Thomas Jr                               | Saunders Dahl, Dawn                               | Group A / Panel #5                                   |
| Hyslop, Elizabeth                                 | Métis Archival Project                            | Group A / Panel #6                                   |
| Janvier, Lucia                                    | Métis Archival Project                            | Group A / Panel #7                                   |
| Lafournaise, Jean Baptiste                        | Cuthill, Trevor and Métis Archival Project        | Group A / Panel #8                                   |
| Lafournaise, Napolean                             | Cuthill, Trevor                                   | Group A / Panel #8                                   |
| Laliberte, Alexandre                              | Métis Archival Project                            | Group B / Panel #2                                   |
| Linklater, Caroline                               | Moore, Dwight and Métis Archival Project          | Group A / Panel #8                                   |
| Linklater, Charlotte                              | Moore, Dwight and Métis Archival Project          | Group A / Panel #8                                   |
| Linklater, George                                 | Moore, Dwight and Métis Archival Project          | Group A / Panel #8                                   |
| Malboeuf, Marie                                   | Métis Archival Project                            | Group B / Panel #3                                   |
| Mader, Catherine                                  | Saunders Dahl, Dawn and Métis Archival Project    | Group B / Panel #4                                   |
| McDonald, Alexander                               | Powell, Cody                                      | Group B / Panel #4                                   |
| McMillan, Marie Letendre                          | Purcell, Brenda                                   | Group B / Panel #4                                   |
| Morin, Jean Baptiste                              | Saunders Dahl, Dawn                               | Group B / Panel #4                                   |
| Morin, Norbert Perrault                           | Saunders Dahl, Dawn                               | Group B / Panel #4                                   |
| Morin, Octave Perrault dit                        | Saunders Dahl, Dawn                               | Group B / Panel #4                                   |
| Morin, Veronique                                  | Métis Archival Project                            | Gropu B / Panel #5                                   |
| Perrault-Harrison, Melanie                        | Saunders Dahl, Dawn                               | Group B / Panel #6                                   |
| Stevens, Mary Maud                                | Masiuk, Tony                                      | Group B / Panel #6                                   |
| Stevens, William Richard                          | Masiuk, Tony                                      | Group B / Panel #7                                   |
| Stevens (Meenish), Mary O'Connor                  | Masiuk, Tony                                      | Group B / Panel #7                                   |
| Sylvestre, Baptiste                               | Métis Archival Project                            | Group B / Panel #8                                   |
| Taylor, Edward Prince                             | Masiuk, Tony                                      | Group B / Panel #7                                   |
| Tourangeau, Louis                                 | Shaw-Collinge, Tiffany and Métis Archival Project | Group B / Panel #7                                   |