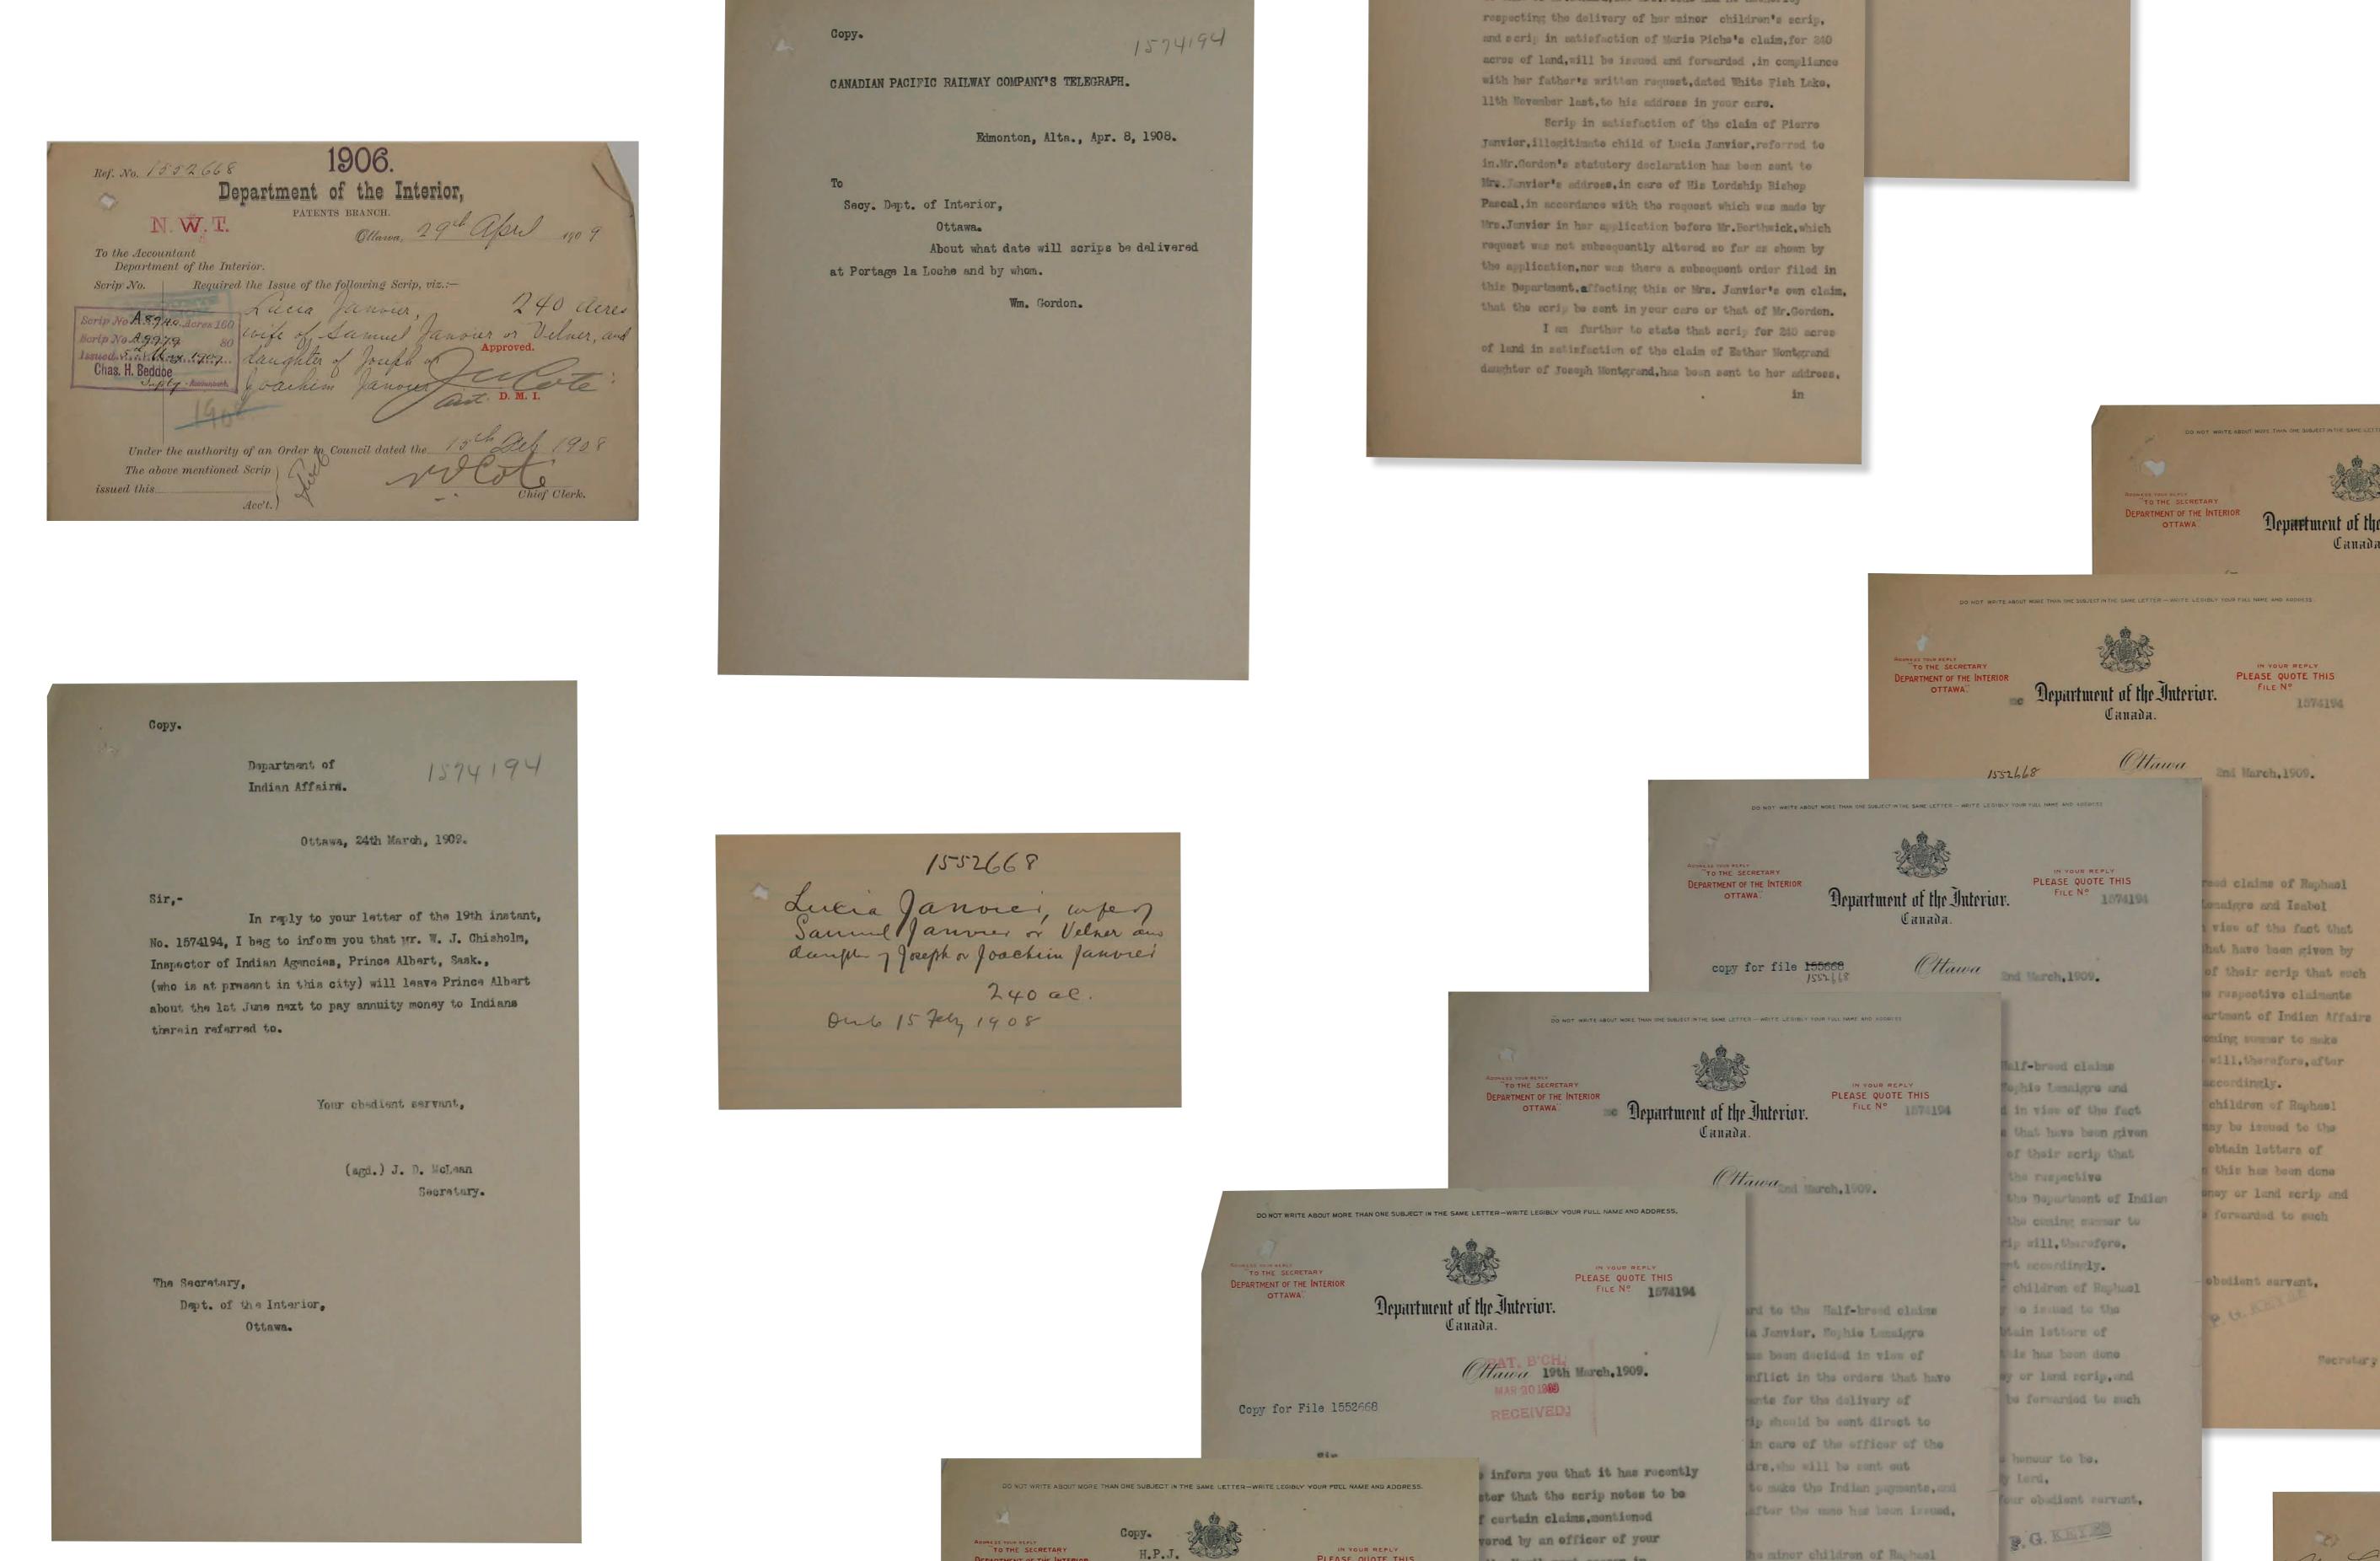

# **INDIVIDUAL SCRIP - SYLVESTER BAPTISTE MODEL - 1908 TO 1929**

Sylvester Baptiste diagram is an example of an individual's paper trail in the scrip application process. The documents supporting this diagram can be found in Group B / Panel #8.

I.

FIGURE 8: Paper trail for Baptiste Sylveter's scrip Source: Frank Tough and Leah Dorion Report - 1993

Department of the Interior, Cain 340796 HALF-BREED CLAIMS COMMISSION. Dele a la brosse 22° Sept 1905. in me by an Order of the Governor General in Council dated 20th July. t it has been proved to my satisfaction that Rosalie I HEREBY CENTIFY Rubichorf wife of Julien aubichow , a Half-Breed, is entitled under the terms of the said Order to Scrip, to the amount of TWO HUNDRED AND FORTY (240) ACRES, such Scrip to be redeemable by the above named person in Dominion Lands open for ordinary Homestead entry.: Sorip Not 8613 .... Acres 160 Sortp Ng Aget 1. malen