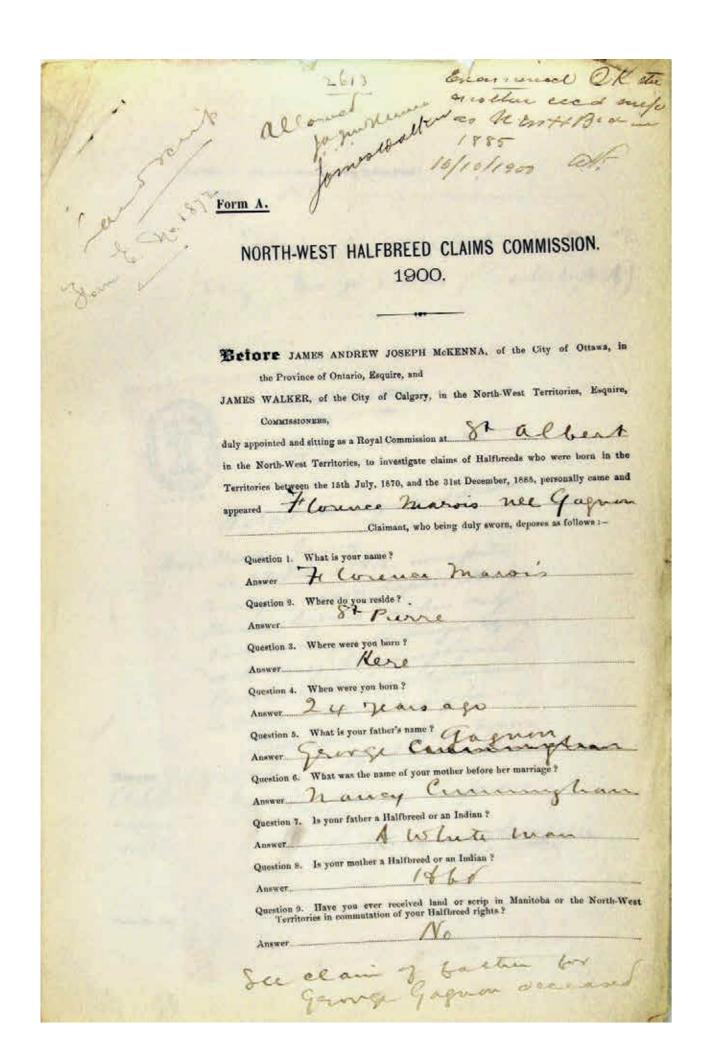

# **PARTICIPANTS**

| APPLICATIONS AND COUPONS<br>Last Name, First Name | SUPPLIED BY<br>Last Name, First Name              | GLASS PANEL<br>Group A or B / # (from left to right) |
|---------------------------------------------------|---------------------------------------------------|------------------------------------------------------|
| Aubichon, Rosalie                                 | Métis Archival Project                            | Group A / Panel #2                                   |
| Boyer, Helene                                     | Purcell, Brenda                                   | Group A / Panel #3                                   |
| Boyer, William                                    | Purcell, Brenda                                   | Group A / Panel #3                                   |
| Callihoo, Adam                                    | Paquette, Amber and Métis Archival Project        | Group A / Panel #3                                   |
| Callihoo, Angéle                                  | Paquette, Amber                                   | Group A / Panel #3                                   |
| Cook, Betsey                                      | Métis Archival Project                            | Group A / Panel #4                                   |
| Foulds, Mary                                      | Masiuk, Tony                                      | Group A / Panel #5                                   |
| Gagnon, Florence                                  | Marjois, Juanita, and Métis Archival Project      | Group A / Panel #5                                   |
| Gladue, Christine                                 | Paquette, Amber                                   | Group A / Panel #5                                   |
| Grouette, Antoine                                 | Saunders Dahl, Dawn                               | Group A / Panel #5                                   |
| Grouette, James                                   | Saunders Dahl, Dawn                               | Group A / Panel #5                                   |
| Grouette, Jean Baptiste                           | Saunders Dahl, Dawn                               | Group A / Panel #5                                   |
| Hamelin, Monique                                  | Saunders Dahl, Dawn                               | Group A / Panel #5                                   |
| Harisson, Thomas Jr                               | Saunders Dahl, Dawn                               | Group A / Panel #5                                   |
| Hyslop, Elizabeth                                 | Métis Archival Project                            | Group A / Panel #6                                   |
| Janvier, Lucia                                    | Métis Archival Project                            | Group A / Panel #7                                   |
| Lafournaise, Jean Baptiste                        | Cuthill, Trevor and Métis Archival Project        | Group A / Panel #8                                   |
| Lafournaise, Napolean                             | Cuthill, Trevor                                   | Group A / Panel #8                                   |
| Laliberte, Alexandre                              | Métis Archival Project                            | Group B / Panel #2                                   |
| Linklater, Caroline                               | Moore, Dwight and Métis Archival Project          | Group A / Panel #8                                   |
| Linklater, Charlotte                              | Moore, Dwight and Métis Archival Project          | Group A / Panel #8                                   |
| Linklater, George                                 | Moore, Dwight and Métis Archival Project          | Group A / Panel #8                                   |
| Malboeuf, Marie                                   | Métis Archival Project                            | Group B / Panel #3                                   |
| Mader, Catherine                                  | Saunders Dahl, Dawn and Métis Archival Project    | Group B / Panel #4                                   |
| McDonald, Alexander                               | Powell, Cody                                      | Group B / Panel #4                                   |
| McMillan, Marie Letendre                          | Purcell, Brenda                                   | Group B / Panel #4                                   |
| Morin, Jean Baptiste                              | Saunders Dahl, Dawn                               | Group B / Panel #4                                   |
| Morin, Norbert Perrault                           | Saunders Dahl, Dawn                               | Group B / Panel #4                                   |
| Morin, Octave Perrault dit                        | Saunders Dahl, Dawn                               | Group B / Panel #4                                   |
| Morin, Veronique                                  | Métis Archival Project                            | Gropu B / Panel #5                                   |
| Perrault-Harrison, Melanie                        | Saunders Dahl, Dawn                               | Group B / Panel #6                                   |
| Stevens, Mary Maud                                | Masiuk, Tony                                      | Group B / Panel #6                                   |
| Stevens, William Richard                          | Masiuk, Tony                                      | Group B / Panel #7                                   |
| Stevens (Meenish), Mary O'Connor                  | Masiuk, Tony                                      | Group B / Panel #7                                   |
| Sylvestre, Baptiste                               | Métis Archival Project                            | Group B / Panel #8                                   |
| Taylor, Edward Prince                             | Masiuk, Tony                                      | Group B / Panel #7                                   |
| Tourangeau, Louis                                 | Shaw-Collinge, Tiffany and Métis Archival Project | Group B / Panel #7                                   |